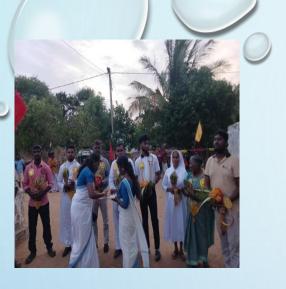

#### **PLANTS FOR BENEFICIARY**

#### HAND OVER THE PLANTS IN BENEFICIARY

| NO | PLACE           | PLANTS     |       |        |
|----|-----------------|------------|-------|--------|
|    |                 |            |       |        |
|    |                 | COCONUT    | MANGO | CASHEW |
| 1  | VELLAPPALLAM    | 5          | 2     |        |
| 2  | SKANTHAPURAM    | 1 <i>7</i> | 2     | 2      |
| 3  | HIJIRAPURAM     | 11         | 6     |        |
| 4  | MULANKAVIL      | 19         | 16    | 1      |
| 5  | BARATHEPURAM    | 10         | 2     |        |
| 6  | MANKULAM        | 3          |       |        |
| 7  | URUTHTHIRAPURAM | 2          | 2     |        |
|    |                 |            |       |        |
|    | TOTAL           | 67         | 30    | 3      |
|    |                 |            | 100   |        |