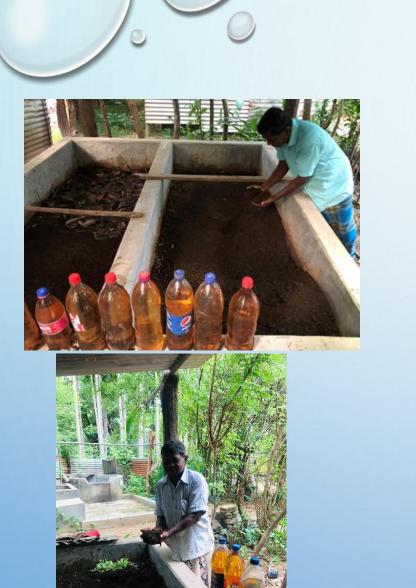

### **Success story**

One of the beneficiary in Vallappallam village .we identified he is the best entrepreneur compare to other beneficiaries. He has one vermi compost unit in his house. He continuously produce vermi compost in his own way and sell out his product based one the community level and market level. We provided input materials to his to encourage his production activities.