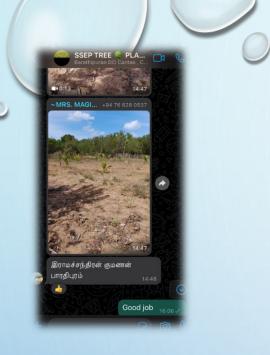

- Now days we handover the long term tree plants and also I create one WhatsApp group that people was responding to me always.
- Long term tree plants' this program I need 100 beneficiaries but sometimes they are not confirm and also now I have 82 beneficiaries payment done.