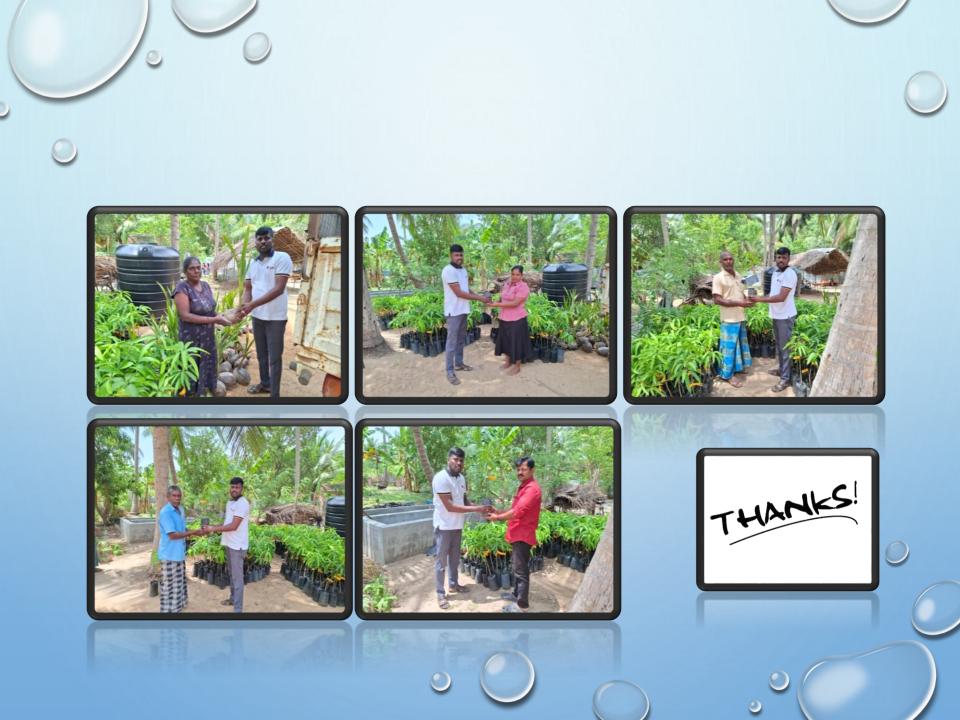

#### **PLANTS FOR BENEFICIARY**

#### HAND OVER THE PLANTS IN BENEFICIARY

| NO | PLACE           | PLANTS     |       |        |
|----|-----------------|------------|-------|--------|
|    |                 |            |       |        |
|    |                 | COCONUT    | MANGO | CASHEW |
| 1  | VELLAPPALLAM    | 5          | 2     |        |
| 2  | SKANTHAPURAM    | 1 <i>7</i> | 2     | 2      |
| 3  | HIJIRAPURAM     | 11         | 6     |        |
| 4  | MULANKAVIL      | 19         | 16    | 1      |
| 5  | BARATHEPURAM    | 10         | 2     |        |
| 6  | MANKULAM        | 3          |       |        |
| 7  | URUTHTHIRAPURAM | 2          | 2     |        |
|    |                 |            |       |        |
|    | TOTAL           | 67         | 30    | 3      |
|    |                 |            | 100   |        |