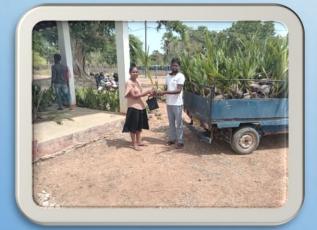

#### **PLANTS FOR BENEFICIARY**

#### HAND OVER THE PLANTS IN BENEFICIARY

| NO | PLACE           | PLANTS     |       |        |
|----|-----------------|------------|-------|--------|
|    |                 |            |       |        |
|    |                 | COCONUT    | MANGO | CASHEW |
| 1  | VELLAPPALLAM    | 5          | 2     |        |
| 2  | SKANTHAPURAM    | 1 <i>7</i> | 2     | 2      |
| 3  | HIJIRAPURAM     | 11         | 6     |        |
| 4  | MULANKAVIL      | 19         | 16    | 1      |
| 5  | BARATHEPURAM    | 10         | 2     |        |
| 6  | MANKULAM        | 3          |       |        |
| 7  | URUTHTHIRAPURAM | 2          | 2     |        |
|    |                 |            |       |        |
|    | TOTAL           | 67         | 30    | 3      |
|    |                 |            | 100   |        |