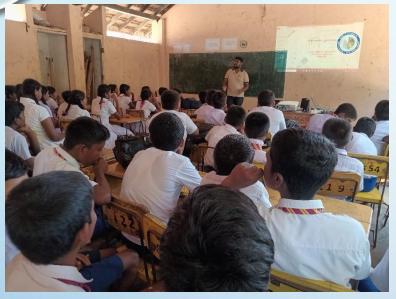

# சற்றாடலுக்கு ஏற்படுத்தும் தாக்கங்கள் இவை எளிதல் உக்கலடையாது, நீண்ட காலம் குழலில் நீடித்து நிலைக்கக்கூடியது. எப்பூட்டப்படும் போது வளி மாசடையும். இதனால் சுரல் நோய்கள், புற்று நோய் ஏற்படும். இவற்றினால் மண் வளம் குன்றிப்போகும். நீர்நிலைகளில் இவை படிவதனால் நீர் மாசடையும் அத்தோடு நிலக்கீழ் நீரும் மாசடையும். பாதையோரங்களில் இவற்றை வீசி எறிவதனால் மழை காலங்களில் கான்கள் அடைபட்டு வெள்ளப்பெருக்கு ஏற்படுகின்றது.