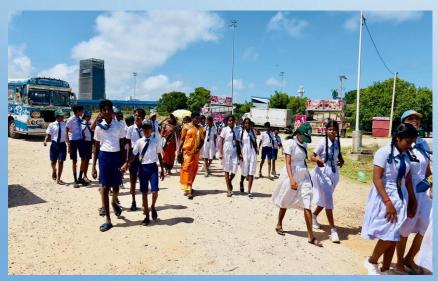

# சற்றாடலுக்கு ஏற்படுத்தும் தாக்கங்கள் இவை எளிதல் உக்கலடையாது, நீண்ட காலம் குழலில் நீடித்து நிலைக்கக்கூடியது. எப்பூட்டப்படும் போது வளி மாசடையும். இதனால் சுரல் நோய்கள், புற்று நோய் ஏற்படும். இவற்றினால் மண் வளம் குன்றிப்போகும். நீர்நிலைகளில் இவை படிவதனால் நீர் மாசடையும் அத்தோடு நிலக்கீழ் நீரும் மாசடையும். பாதையோரங்களில் இவற்றை வீசி எறிவதனால் மழை காலங்களில் கான்கள் அடைபட்டு வெள்ளப்பெருக்கு ஏற்படுகின்றது.