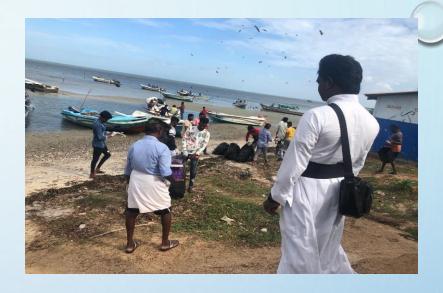

# சற்றாடலுக்கு ஏற்படுத்தும் தாக்கங்கள் இவை எளிதல் உக்கலடையாது, நீண்ட காலம் குழலில் நீடித்து நிலைக்கக்கூடியது. எப்பூட்டப்படும் போது வளி மாசடையும். இதனால் சுரல் நோய்கள், புற்று நோய் ஏற்படும். இவற்றினால் மண் வளம் குன்றிப்போகும். நீர்நிலைகளில் இவை படிவதனால் நீர் மாசடையும் அத்தோடு நிலக்கீழ் நீரும் மாசடையும். பாதையோரங்களில் இவற்றை வீசி எறிவதனால் மழை காலங்களில் கான்கள் அடைபட்டு வெள்ளப்பெருக்கு ஏற்படுகின்றது.