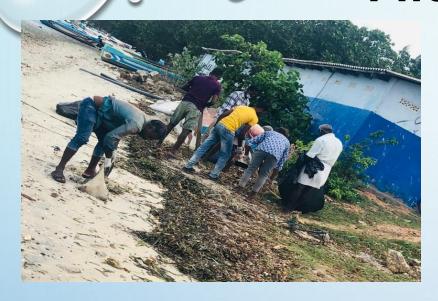

# சற்றாடலுக்கு ஏற்படுத்தும் தாக்கங்கள் இவை எளிதல் உக்கலடையாது, நீண்ட காலம் குழலில் நீடித்து நிலைக்கக்கூடியது. எப்பூட்டப்படும் போது வளி மாசடையும். இதனால் சுரல் நோய்கள், புற்று நோய் ஏற்படும். இவற்றினால் மண் வளம் குன்றிப்போகும். நீர்நிலைகளில் இவை படிவதனால் நீர் மாசடையும் அத்தோடு நிலக்கீழ் நீரும் மாசடையும். பாதையோரங்களில் இவற்றை வீசி எறிவதனால் மழை காலங்களில் கான்கள் அடைபட்டு வெள்ளப்பெருக்கு ஏற்படுகின்றது.