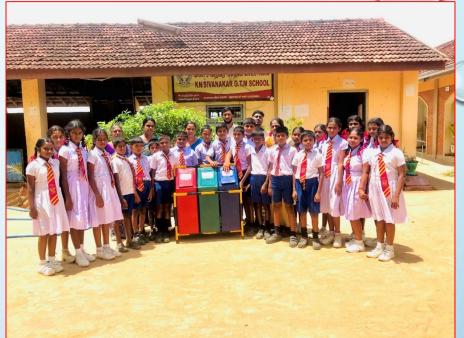

# சற்றாடலுக்கு ஏற்படுத்தும் தாக்கங்கள் இவை எளிதல் உக்கலடையாது, நீண்ட காலம் குழலில் நீடித்து நிலைக்கக்கூடியது. எப்பூட்டப்படும் போது வளி மாசடையும். இதனால் சுரல் நோய்கள், புற்று நோய் ஏற்படும். இவற்றினால் மண் வளம் குன்றிப்போகும். நீர்நிலைகளில் இவை படிவதனால் நீர் மாசடையும் அத்தோடு நிலக்கீழ் நீரும் மாசடையும். பாதையோரங்களில் இவற்றை வீசி எறிவதனால் மழை காலங்களில் கான்கள் அடைபட்டு வெள்ளப்பெருக்கு ஏற்படுகின்றது.