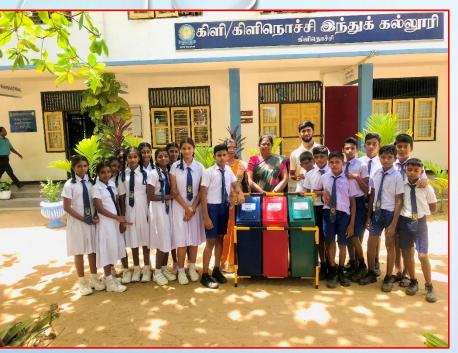

# Stepping Stone To Safeguarding Sri Lanka's Natural Environment

The SSEP Final M&E Review – December 2024





Caritas Vanni HUDEC

G. MATHURSAN











## **Photos**





















# சற்றாடலுக்கு ஏற்படுத்தும் தாக்கங்கள் இவை எளிதல் உக்கலடையாது, நீண்ட காலம் குழலில் நீடித்து நிலைக்கக்கூடியது. எப்பூட்டப்படும் போது வளி மாசடையும். இதனால் சுரல் நோய்கள், புற்று நோய் ஏற்படும். இவற்றினால் மண் வளம் குன்றிப்போகும். நீர்நிலைகளில் இவை படிவதனால் நீர் மாசடையும் அத்தோடு நிலக்கீழ் நீரும் மாசடையும். பாதையோரங்களில் இவற்றை வீசி எறிவதனால் மழை காலங்களில் கான்கள் அடைபட்டு வெள்ளப்பெருக்கு ஏற்படுகின்றது.































#### I mentioned below the locations

- > Farmer's Cooperative society, mulankavil
- > Common hall, Hijirapuram
- > GN office, Skanthapuram
- > Vellapalam, Udaiayarkaddu

|    |              | PLANTS  |       |        |
|----|--------------|---------|-------|--------|
| NO | PLACE        | COCONUT | MANGO | CASHEW |
| 1  | VELLAPPALLAM | 14      | 9     | 0      |
| 2  | SKANTHAPURAM | 17      | 2     | 2      |
| 3  | HIJIRAPURAM  | 9       | 3     |        |
| 4  | MULANKAVIL   | 27      | 16    | 1      |
|    |              | 67      | 30    | 3      |
|    | TOTAL        | 100     |       |        |

#### **PLANTS FOR BENEFICIARY**











#### HAND OVER THE PLANTS IN BENEFICIARY

| NO | PLACE           | PLANTS     |       |        |
|----|-----------