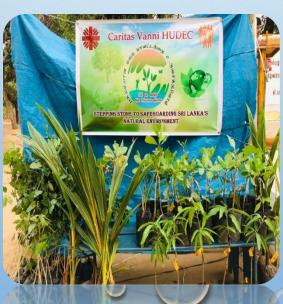

# Stepping Stone To Safeguarding Sri Lanka's Natural Environment

The SSEP Final M&E Review – December 2024

Caritas Vanni HUDEC

G. MATHURSAN

#### **PLANTS FOR BENEFICIARY**