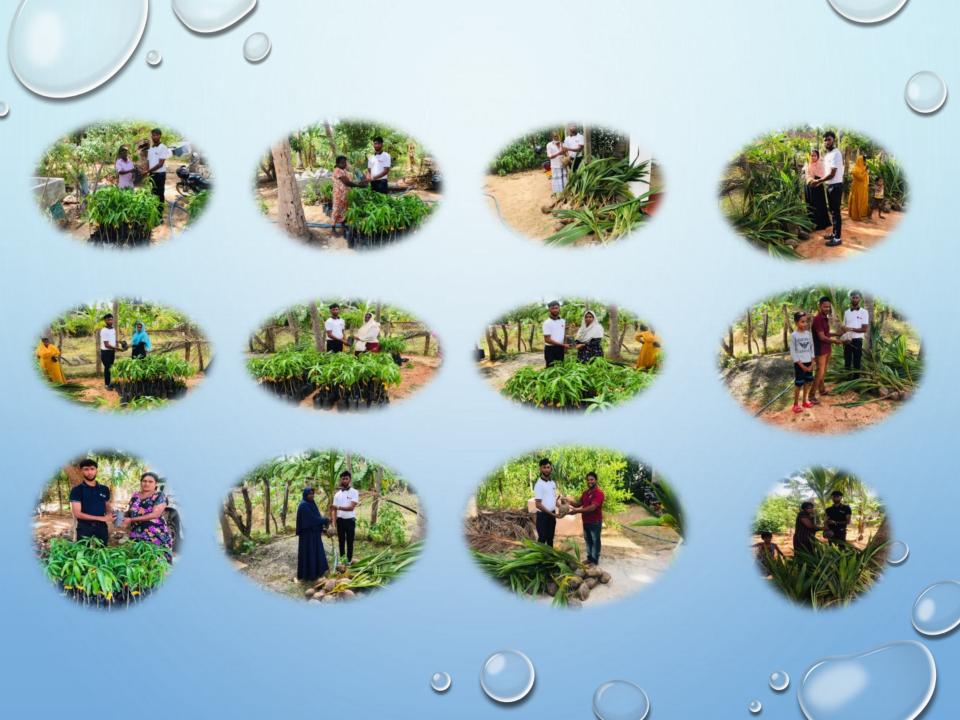

#### I mentioned below the locations

- > Farmer's Cooperative society, mulankavil
- > Common hall, Hijirapuram
- > GN office, Skanthapuram
- > Vellapalam, Udaiayarkaddu

|    |              | PLANTS  |       |        |
|----|--------------|---------|-------|--------|
| NO | PLACE        | COCONUT | MANGO | CASHEW |
| 1  | VELLAPPALLAM | 14      | 9     | 0      |
| 2  | SKANTHAPURAM | 17      | 2     | 2      |
| 3  | HIJIRAPURAM  | 9       | 3     |        |
| 4  | MULANKAVIL   | 27      | 16    | 1      |
|    |              | 67      | 30    | 3      |
|    | TOTAL        | 100     |       |        |

#### **PLANTS FOR BENEFICIARY**

#### HAND OVER THE PLANTS IN BENEFICIARY

| NO | PLACE           | PLANTS     |       |        |
|----|-----------------|------------|-------|--------|
|    |                 |            |       |        |
|    |                 | COCONUT    | MANGO | CASHEW |
| 1  | VELLAPPALLAM    | 5          | 2     |        |
| 2  | SKANTHAPURAM    | 1 <i>7</i> | 2     | 2      |
| 3  | HIJIRAPURAM     | 11         | 6     |        |
| 4  | MULANKAVIL      | 19         | 16    | 1      |
| 5  | BARATHEPURAM    | 10         | 2     |        |
| 6  | MANKULAM        | 3          |       |        |
| 7  | URUTHTHIRAPURAM | 2          | 2     |        |
|    |                 |            |       |        |
|    | TOTAL           | 67         | 30    | 3      |
|    |                 |            | 100   |        |