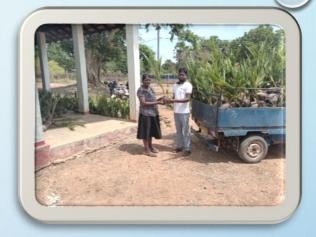

#### **PLANTS FOR BENEFICIARY**

#### HAND OVER THE PLANTS IN BENEFICIARY

| NO | PLACE           | PLANTS     |       |        |
|----|-----------------|------------|-------|--------|
|    |                 |            |       |        |
|    |                 | COCONUT    | MANGO | CASHEW |
| 1  | VELLAPPALLAM    | 5          | 2     |        |
| 2  | SKANTHAPURAM    | 1 <i>7</i> | 2     | 2      |
| 3  | HIJIRAPURAM     | 11         | 6     |        |
| 4  | MULANKAVIL      | 19         | 16    | 1      |
| 5  | BARATHEPURAM    | 10         | 2     |        |
| 6  | MANKULAM        | 3          |       |        |
| 7  | URUTHTHIRAPURAM | 2          | 2     |        |
|    |                 |            |       |        |
|    | TOTAL           | 67         | 30    | 3      |
|    |                 |            | 100   |        |