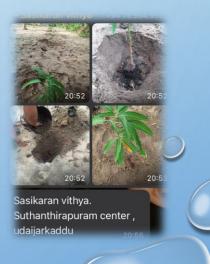

- Now days we handover the long term tree plants and also I create one WhatsApp group that people was responding to me always.
- Long term tree plants' this program I need 100 beneficiaries but sometimes they are not confirm and also now I have 82 beneficiaries payment done.