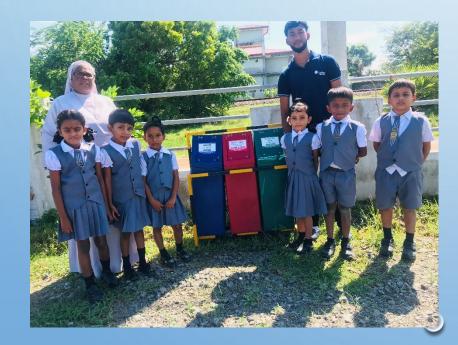

# சற்றாடலுக்கு ஏற்படுத்தும் தாக்கங்கள் இவை எளிதல் உக்கலடையாது, நீண்ட காலம் குழலில் நீடித்து நிலைக்கக்கூடியது. எப்பூட்டப்படும் போது வளி மாசடையும். இதனால் சுரல் நோய்கள், புற்று நோய் ஏற்படும். இவற்றினால் மண் வளம் குன்றிப்போகும். நீர்நிலைகளில் இவை படிவதனால் நீர் மாசடையும் அத்தோடு நிலக்கீழ் நீரும் மாசடையும். பாதையோரங்களில் இவற்றை வீசி எறிவதனால் மழை காலங்களில் கான்கள் அடைபட்டு வெள்ளப்பெருக்கு ஏற்படுகின்றது.