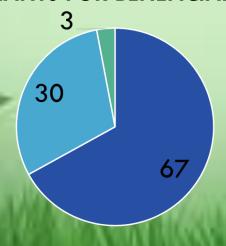

#### **PLANTS FOR BENEFICIARY**

#### HAND OVER THE PLANTS IN BENEFICIARY

| NO | PLACE           | PLANTS     |       |        |
|----|-----------------|------------|-------|--------|
|    |                 |            |       |        |
|    |                 | COCONUT    | MANGO | CASHEW |
| 1  | VELLAPPALLAM    | 5          | 2     |        |
| 2  | SKANTHAPURAM    | 1 <i>7</i> | 2     | 2      |
| 3  | HIJIRAPURAM     | 11         | 6     |        |
| 4  | MULANKAVIL      | 19         | 16    | 1      |
| 5  | BARATHEPURAM    | 10         | 2     |        |
| 6  | MANKULAM        | 3          |       |        |
| 7  | URUTHTHIRAPURAM | 2          | 2     |        |
|    |                 |            |       |        |
|    | TOTAL           | 67         | 30    | 3      |
|    |                 |            | 100   |        |