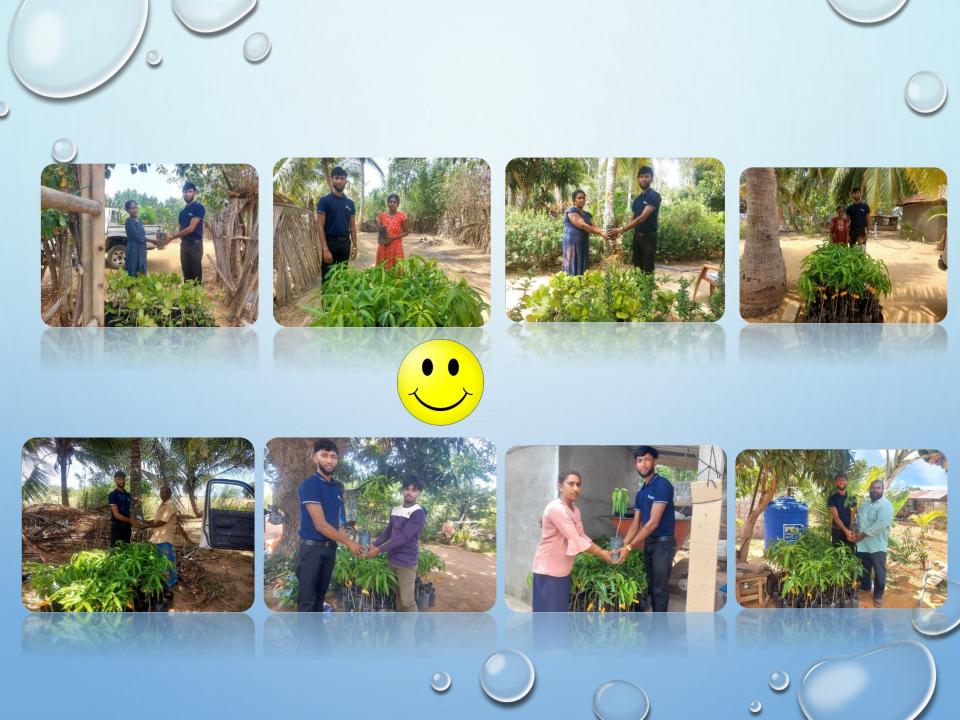

#### **PLANTS FOR BENEFICIARY**

#### HAND OVER THE PLANTS IN BENEFICIARY

| NO | PLACE           | PLANTS     |       |        |
|----|-----------------|------------|-------|--------|
|    |                 |            |       |        |
|    |                 | COCONUT    | MANGO | CASHEW |
| 1  | VELLAPPALLAM    | 5          | 2     |        |
| 2  | SKANTHAPURAM    | 1 <i>7</i> | 2     | 2      |
| 3  | HIJIRAPURAM     | 11         | 6     |        |
| 4  | MULANKAVIL      | 19         | 16    | 1      |
| 5  | BARATHEPURAM    | 10         | 2     |        |
| 6  | MANKULAM        | 3          |       |        |
| 7  | URUTHTHIRAPURAM | 2          | 2     |        |
|    |                 |            |       |        |
|    | TOTAL           | 67         | 30    | 3      |
|    |                 |            | 100   |        |