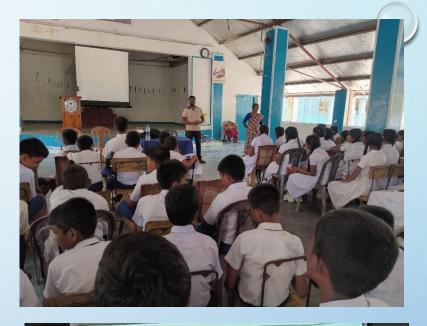

# சற்றாடலுக்கு ஏற்படுத்தும் தாக்கங்கள் இவை எளிதல் உக்கலடையாது, நீண்ட காலம் குழலில் நீடித்து நிலைக்கக்கூடியது. எப்பூட்டப்படும் போது வளி மாசடையும். இதனால் சுரல் நோய்கள், புற்று நோய் ஏற்படும். இவற்றினால் மண் வளம் குன்றிப்போகும். நீர்நிலைகளில் இவை படிவதனால் நீர் மாசடையும் அத்தோடு நிலக்கீழ் நீரும் மாசடையும். பாதையோரங்களில் இவற்றை வீசி எறிவதனால் மழை காலங்களில் கான்கள் அடைபட்டு வெள்ளப்பெருக்கு ஏற்படுகின்றது.