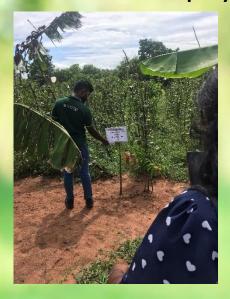

#### **PLANTS FOR BENEFICIARY**

#### HAND OVER THE PLANTS IN BENEFICIARY

| NO | PLACE           | PLANTS     |       |        |
|----|-----------------|------------|-------|--------|
|    |                 |            |       |        |
|    |                 | COCONUT    | MANGO | CASHEW |
| 1  | VELLAPPALLAM    | 5          | 2     |        |
| 2  | SKANTHAPURAM    | 1 <i>7</i> | 2     | 2      |
| 3  | HIJIRAPURAM     | 11         | 6     |        |
| 4  | MULANKAVIL      | 19         | 16    | 1      |
| 5  | BARATHEPURAM    | 10         | 2     |        |
| 6  | MANKULAM        | 3          |       |        |
| 7  | URUTHTHIRAPURAM | 2          | 2     |        |
|    |                 |            |       |        |
|    | TOTAL           | 67         | 30    | 3      |
|    |                 |            | 100   |        |