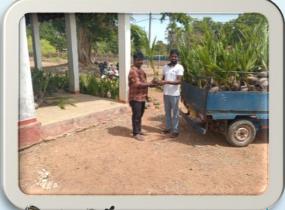

#### **PLANTS FOR BENEFICIARY**

#### HAND OVER THE PLANTS IN BENEFICIARY

| NO | PLACE           | PLANTS     |       |        |
|----|-----------------|------------|-------|--------|
|    |                 |            |       |        |
|    |                 | COCONUT    | MANGO | CASHEW |
| 1  | VELLAPPALLAM    | 5          | 2     |        |
| 2  | SKANTHAPURAM    | 1 <i>7</i> | 2     | 2      |
| 3  | HIJIRAPURAM     | 11         | 6     |        |
| 4  | MULANKAVIL      | 19         | 16    | 1      |
| 5  | BARATHEPURAM    | 10         | 2     |        |
| 6  | MANKULAM        | 3          |       |        |
| 7  | URUTHTHIRAPURAM | 2          | 2     |        |
|    |                 |            |       |        |
|    | TOTAL           | 67         | 30    | 3      |
|    |                 |            | 100   |        |