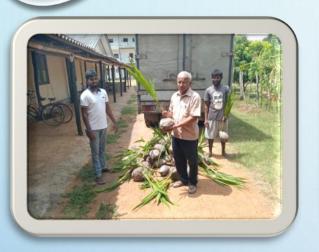

#### **PLANTS FOR BENEFICIARY**

#### HAND OVER THE PLANTS IN BENEFICIARY

| NO | PLACE           | PLANTS     |       |        |
|----|-----------------|------------|-------|--------|
|    |                 |            |       |        |
|    |                 | COCONUT    | MANGO | CASHEW |
| 1  | VELLAPPALLAM    | 5          | 2     |        |
| 2  | SKANTHAPURAM    | 1 <i>7</i> | 2     | 2      |
| 3  | HIJIRAPURAM     | 11         | 6     |        |
| 4  | MULANKAVIL      | 19         | 16    | 1      |
| 5  | BARATHEPURAM    | 10         | 2     |        |
| 6  | MANKULAM        | 3          |       |        |
| 7  | URUTHTHIRAPURAM | 2          | 2     |        |
|    |                 |            |       |        |
|    | TOTAL           | 67         | 30    | 3      |
|    |                 |            | 100   |        |