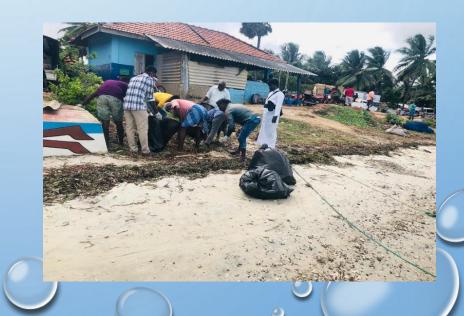

# சற்றாடலுக்கு ஏற்படுத்தும் தாக்கங்கள் இவை எளிதல் உக்கலடையாது, நீண்ட காலம் குழலில் நீடித்து நிலைக்கக்கூடியது. எப்பூட்டப்படும் போது வளி மாசடையும். இதனால் சுரல் நோய்கள், புற்று நோய் ஏற்படும். இவற்றினால் மண் வளம் குன்றிப்போகும். நீர்நிலைகளில் இவை படிவதனால் நீர் மாசடையும் அத்தோடு நிலக்கீழ் நீரும் மாசடையும். பாதையோரங்களில் இவற்றை வீசி எறிவதனால் மழை காலங்களில் கான்கள் அடைபட்டு வெள்ளப்பெருக்கு ஏற்படுகின்றது.