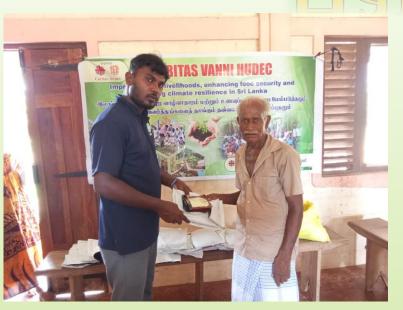

|         | S.Diriyan                 |
| Matririyal inputs |            | 400                  |             | 237,000.00                                            |         | Purchchasing              |
| Fish net          | 25.04.2024 | 35                   |             | 45,500.00                                             |         | Purchchasing              |
| Total             |            |                      | 400000.00   | 400,750.00                                            | (750)   |                           |

#### Program Photos













#### Handing over









#### Handing over







































































#### ✓ Establishment of Home Gardens



#### Handing over Photos









#### Handing over Photos















































































#### Handing Over Photos

























Training photos





















√ Training on pond fish culture





































## Training Photos



























#### ✓ Training on Sustainable Agricultural techniques for School Children

| Location                                  | Date       | No of<br>Participant | Resource            |
|-------------------------------------------|------------|----------------------|---------------------|
| KN/Piramanthanaru.M.V.                    | 13.03.2024 | 125                  | Teacher Agriculture |
| KN/Punnaineeravi G.T.M.S                  | 15.03.2024 | 142                  | S,Shathuyan         |
| KN/Tharmapuram .C.C