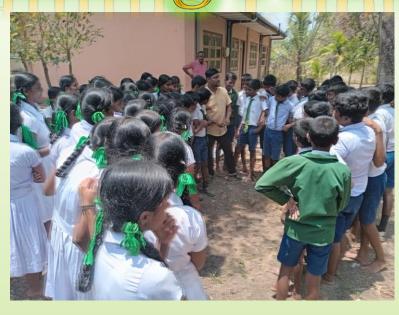

#### ✓ Training on Sustainable Agricultural techniques for School Children

| Location                                  | Date       | No of<br>Participant | Resource            |
|-------------------------------------------|------------|----------------------|---------------------|
| KN/Piramanthanaru.M.V.                    | 13.03.2024 | 125                  | Teacher Agriculture |
| KN/Punnaineeravi G.T.M.S                  | 15.03.2024 | 142                  | S,Shathuyan         |
| KN/Tharmapuram .C.C                       | 22.05.2024 | 150                  | S.Shathuyan         |
| KN/Santhapuram kalaimagal<br>viddiyalayam | 29.04.2024 | 150                  | S.Shathuyan         |

### Training Photos

**✓ Establishment of School Gardens** 