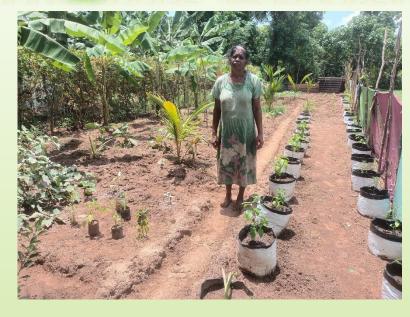

| S.Diriyan                 |
| Matririyal inputs |            | 400                  |             | 237,000.00                                            |         | Purchchasing              |
| Fish net          | 25.04.2024 | 35                   |             | 45,500.00                                             |         | Purchchasing              |
| Total             |            |                      | 400000.00   | 400,750.00                                            | (750)   |                           |

#### Program Photos













#### Handing over









#### Handing over







































































#### ✓ Establishment of Home Gardens



#### Handing over Photos









#### Handing over Photos















































































#### Handing Over Photos

























Training photos





















√ Training on pond fish culture





































## Training Photos



























#### ✓ Training on Sustainable Agricultural techniques for School Children

| Location                                  | Date       | No of<br>Participant | Resource            |
|-------------------------------------------|------------|----------------------|---------------------|
| KN/Piramanthanaru.M.V.                    | 13.03.2024 | 125                  | Teacher Agriculture |
| KN/Punnaineeravi G.T.M.S                  | 15.03.2024 | 142                  | S,Shathuyan         |
| KN/Tharmapuram .C.C