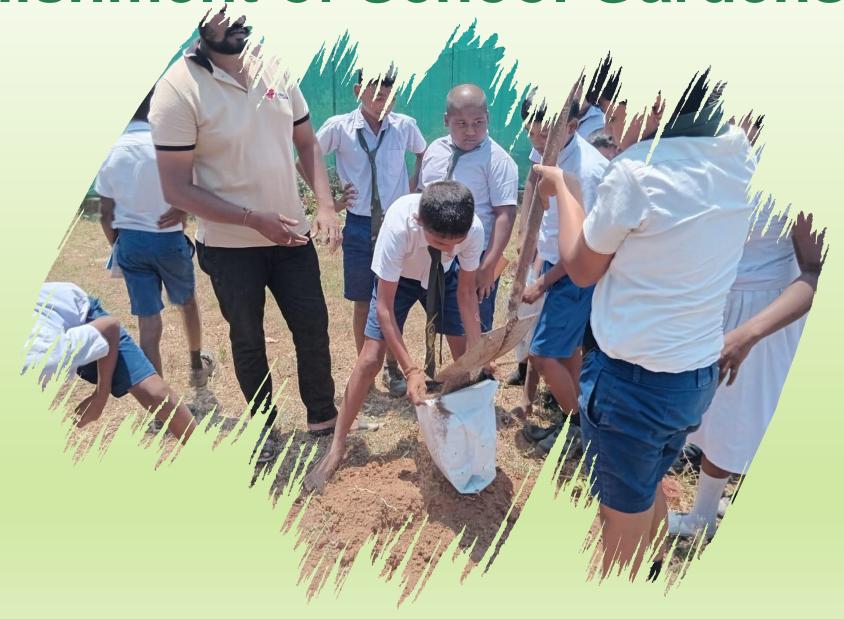

#### ✓ Training on Sustainable Agricultural techniques for School Children

| Location                                  | Date       | No of<br>Participant | Resource            |
|-------------------------------------------|------------|----------------------|---------------------|
| KN/Piramanthanaru.M.V.                    | 13.03.2024 | 125                  | Teacher Agriculture |
| KN/Punnaineeravi G.T.M.S                  | 15.03.2024 | 142                  | S,Shathuyan         |
| KN/Tharmapuram .C.C                       | 22.05.2024 | 150                  | S.Shathuyan         |
| KN/Santhapuram kalaimagal<br>viddiyalayam | 29.04.2024 | 150                  | S.Shathuyan         |

### Training Photos













**✓ Establishment of School Gardens** 



# Handing Over











### Output Photos













# ✓ Training on Nutrition program for



### Training Photos













#### Preschool Children



### Output Photos

















































### Out Come 02

# Smallholders have increased income and access to markets

- Smallholders (Men, Women, and Youth) are empowered to participate in decisions on the use of productive resources and HH income
- Training Entreprenurship Development: Market Orientation, Marketing of Agricultural Products and Business planning
- PWDs are empowered to engage in income-generating activities
- Smallholders (male and female) are capacitated and engaged in marketing
- Improved access to purchased food through increased farm income (through the reduced purchase of external inpu