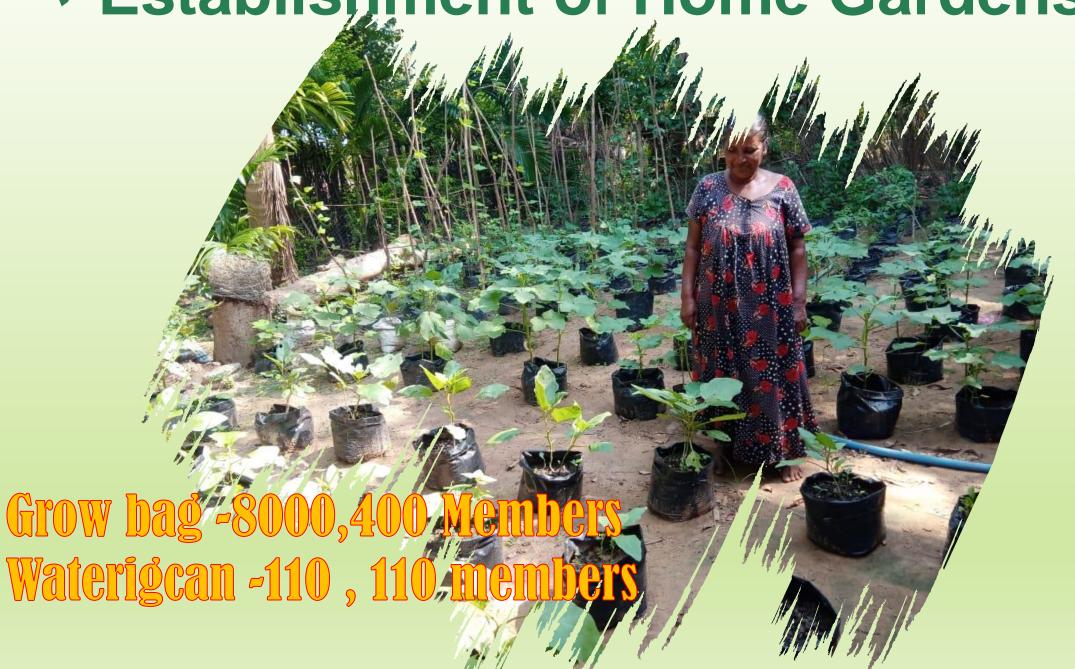

|             | 17,800.00                                             |         | S.Diriyan                 |
| Matririyal inputs |            | 400                  |             | 237,000.00                                            |         | Purchchasing              |
| Fish net          | 25.04.2024 | 35                   |             | 45,500.00                                             |         | Purchchasing              |
| Total             |            |                      | 400000.00   | 400,750.00                                            | (750)   |                           |

#### Program Photos













#### Handing over









#### Handing over







































































#### ✓ Establishment of Home Gardens



#### Handing over Photos









#### Handing over Photos















































































#### Handing Over Photos

























Training photos





















√ Training on pond fish culture





































## Training Photos



























#### ✓ Training on Sustainable Agricultural techniques for School Children

| Location                                  | Date       | No of<br>Participant | Resource            |
|-------------------------------------------|------------|----------------------|---------------------|
| KN/Piramanthanaru.M.V.                    | 13.03.2024 | 125                  | Teacher Agriculture |
| KN/Punnaineeravi G.T.M.S                  | 15.03.2024 | 142