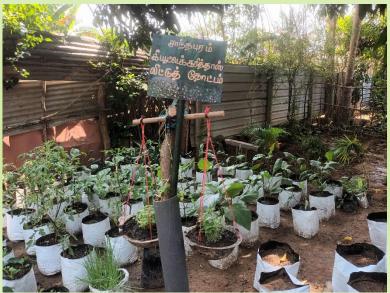

| S.Diriyan                 |
| Matririyal inputs |            | 400                  |             | 237,000.00                                            |         | Purchchasing              |
| Fish net          | 25.04.2024 | 35                   |             | 45,500.00                                             |         | Purchchasing              |
| Total             |            |                      | 400000.00   | 400,750.00                                            | (750)   |                           |

#### Program Photos













#### Handing over









#### Handing over







































































#### ✓ Establishment of Home Gardens



#### Handing over Photos









#### Handing over Photos















































































#### Handing Over Photos

























Training photos





















√ Training on pond fish culture





































## Training Photos



























#### ✓ Training on Sustainable Agricultural techniques for School Children

| Location                                  | Date       | No of<br>Participant | Resource            |
|-------------------------------------------|------------|----------------------|---------------------|
| KN/Piramanthanaru.M.V.                    | 13.03.2024 | 125                  | Teacher Agriculture |
| KN/Punnaineeravi G.T.M.S                  | 15.03.2024 | 142                  | S,Shathuyan         |
| KN/Tharmapuram .C.C                       | 22.0