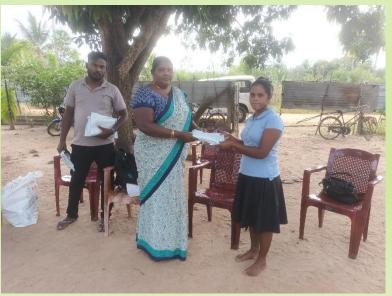

|         | S.Diriyan                 |
| Matririyal inputs |            | 400                  |             | 237,000.00                                            |         | Purchchasing              |
| Fish net          | 25.04.2024 | 35                   |             | 45,500.00                                             |         | Purchchasing              |
| Total             |            |                      | 400000.00   | 400,750.00                                            | (750)   |                           |

#### Program Photos













#### Handing over









#### Handing over







































































#### ✓ Establishment of Home Gardens



#### Handing over Photos









#### Handing over Photos















































































#### Handing Over Photos

























Training photos





















√ Training on pond fish culture





































## Training Photos



























#### ✓ Training on Sustainable Agricultural techniques for School Children

| Location                                  | Date       | No of<br>Participant | Resource            |
|-------------------------------------------|------------|----------------------|---------------------|
| KN/Piramanthanaru.M.V.                    | 13.03.2024 | 125                  | Teacher Agriculture |
| KN/Punnaineeravi G.T.M.S                  | 15.03.2024 | 142                  | S,Shathuyan         |
| KN/Tharmapuram .C.C