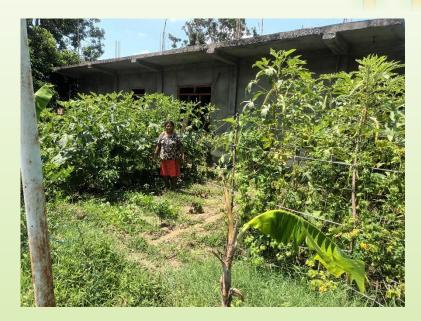

| S.Sivaniya                |
| Iyanarpuram       | 26.03.2024 | 30                   |             | 17,800.00                                             |         | S.Diriyan                 |
| Matririyal inputs |            | 400                  |             | 237,000.00                                            |         | Purchchasing              |
| Fish net          | 25.04.2024 | 35                   |             | 45,500.00                                             |         | Purchchasing              |
| Total             |            |                      | 400000.00   | 400,750.00                                            | (750)   |                           |

#### Program Photos













#### Handing over









#### Handing over







































































#### ✓ Establishment of Home Gardens



#### Handing over Photos









#### Handing over Photos















































































#### Handing Over Photos

























Training photos





















√ Training on pond fish culture





































## Training Photos



























#### ✓ Training on Sustainable Agricultural techniques for School Children

| Location                                  | Date       | No of<br>Participant | Resource            |
|-------------------------------------------|------------|----------------------|---------------------|
| KN/Piramanthanaru.M.V.                    | 13.03.2024 | 125                  | Teacher