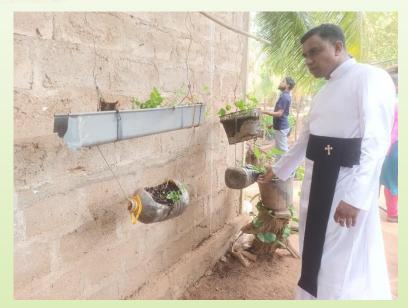

diocesan centers
- House visits by volunteers

### ✓ House visits by volunteers



#### Responsibilities-volunteers



#### Cithara

### volunteers



Vannerikkulam Aanaivilunthankulam Maniyankulam Kannakipuram Akkarayan Iyanarpuram

#### G.Sasikala



Uruthrapuram Sivanagar Selvanagar Barathipuram Malayalpuram Kanthikkiramam

#### S.Suthasiny

### volunteers



Ulavanoor
Ulavanoor
Thoddiyadi
Valluvarpuram
Kolunthupilavu
Mayilvakanapuram
Thampirasapuram

**U.Sanosa** 



Kiruchnapuram Vinayagarpuram Santhapuram Malayalapuram

### Monthly meetins









# Visit Photos

























- >SHG Meeting Every Week
- >CBO Meeting Every Month
- >House visit (400 Farmers)
- >Home Garden (400 Farmer 100%)
- >Good Relationship

**✓DC** Visit



































































- **4** Farmers expecting materials supports
- Drought
- Wild monkeys
- **❖** Flood due to heavy rain
- **♣** Wilting/withering after rain
- School gardens: Theft, long vacation, teachers' shortage