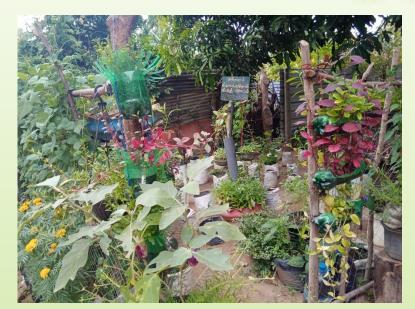

|
| Matririyal inputs |            | 400                  |             | 237,000.00                                            |         | Purchchasing              |
| Fish net          | 25.04.2024 | 35                   |             | 45,500.00                                             |         | Purchchasing              |
| Total             |            |                      | 400000.00   | 400,750.00                                            | (750)   |                           |

#### Program Photos













#### Handing over









#### Handing over







































































#### ✓ Establishment of Home Gardens



#### Handing over Photos









#### Handing over Photos















































































#### Handing Over Photos

























Training photos





















√ Training on pond fish culture





































## Training Photos



























#### ✓ Training on Sustainable Agricultural techniques for School Children

| Location                                  | Date       | No of<br>Participant | Resource            |
|-------------------------------------------|------------|----------------------|---------------------|
| KN/Piramanthanaru.M.V.                    | 13.03.2024 | 125                  | Teacher Agriculture |
| KN/Punnaineeravi G.T.M.S                  | 15.03.2024 | 142                  | S,Shathuyan         |
| KN/Tharmapuram .C.C                       | 22.05.2024 | 150