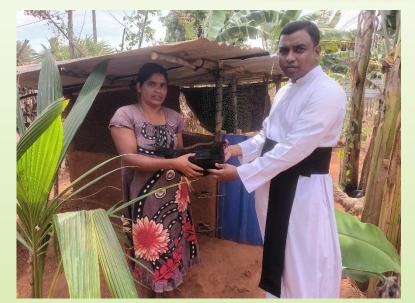

|             | 237,000.00                                            |         | Purchchasing              |
| Fish net          | 25.04.2024 | 35                   |             | 45,500.00                                             |         | Purchchasing              |
| Total             |            |                      | 400000.00   | 400,750.00                                            | (750)   |                           |

#### Program Photos













#### Handing over









#### Handing over







































































#### ✓ Establishment of Home Gardens



#### Handing over Photos









#### Handing over Photos















































































#### Handing Over Photos

























Training photos





















√ Training on pond fish culture





































## Training Photos



























#### ✓ Training on Sustainable Agricultural techniques for School Children

| Location                                  | Date       | No of<br>Participant | Resource            |
|-------------------------------------------|------------|----------------------|---------------------|
| KN/Piramanthanaru.M.V.                    | 13.03.2024 | 125                  | Teacher Agriculture |
| KN/Punnaineeravi G.T.M.S                  | 15.03.2024 | 142                  | S,Shathuyan         |
| KN/Tharmapuram .C.C                       | 22.05.2024 | 150                  | S.Shathuyan         |
| KN/Santhapuram kalaimagal<