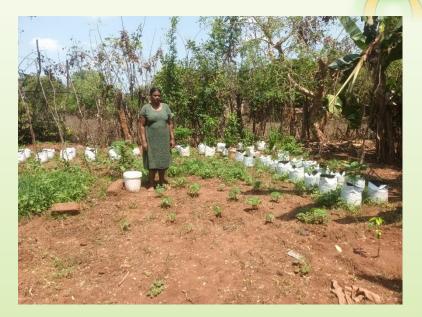

|
| Matririyal inputs |            | 400                  |             | 237,000.00                                            |         | Purchchasing              |
| Fish net          | 25.04.2024 | 35                   |             | 45,500.00                                             |         | Purchchasing              |
| Total             |            |                      | 400000.00   | 400,750.00                                            | (750)   |                           |

#### Program Photos













#### Handing over









#### Handing over







































































#### ✓ Establishment of Home Gardens



#### Handing over Photos









#### Handing over Photos















































































#### Handing Over Photos

























Training photos





















√ Training on pond fish culture





































## Training Photos



























#### ✓ Training on Sustainable Agricultural techniques for School Children

| Location                                  | Date       | No of<br>Participant | Resource            |
|-------------------------------------------|------------|----------------------|---------------------|
| KN/Piramanthanaru.M.V.                    | 13.03.2024 | 125                  | Teacher Agriculture |
| KN/Punnaineeravi G.T.M.S                  | 15.03.2024 | 142                  | S,Shathuyan         |
| KN/Tharmapuram .C.C                       | 22.05.2024 | 150