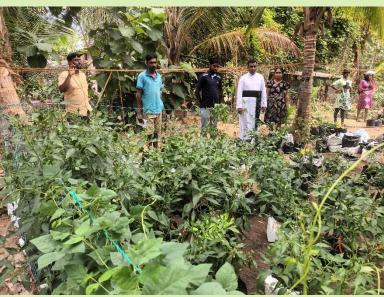

#### ✓ Capacity building of Farmer Households

| Location          | Date       | No of<br>Participant | Budget (Rs) | Expenditure<br>(Rs)<br>(January-2022 -<br>April2022-) | Balance | Resource                  |
|-------------------|------------|----------------------|-------------|-------------------------------------------------------|---------|---------------------------|
| santhapuram       |            |                      |             | .00                                                   |         | S.Shathuyan               |
| Ampalnagar        |            |                      |             | .00                                                   |         | S.Shathuyan               |
| Akkarayan         | 07.03.2024 | 30                   |             | 16,510.00                                             |         | S.Diriyan A.I             |
| kannakaipuram     |            |                      |             | .00                                                   |         | S.Shathuyan               |
| Ulavanoor         | 14.03.2024 | 36                   |             | 21,220.00                                             |         | G.Saraniya A.I            |
| Kolunthuppulavu   | 13.03.2024 | 31                   |             | 16,710.00                                             |         | S.Shathuyan               |
| Magilvaganapuram  | 10.04.2024 | 25                   |             | 19,200.00                                             |         | S.Shathuyan               |
| Thampirasapuram   | 27.03.2024 | 27                   |             | 16,950.00                                             |         | S.Shathuyan<br>Agronomist |
| Vinayagarpuram    | 26.03.2024 | 26                   |             | 9,860.00                                              |         | S.Sivaniya                |
| Iyanarpuram       | 26.03.2024 | 30                   |             | 17,800.00                                             |         | S.Diriyan                 |
| Matririyal inputs |            | 400                  |             | 237,000.00                                            |         | Purchchasing              |
| Fish net          | 25.04.2024 | 35                   |             | 45,500.00                                             |         | Purchchasing              |
| Total             |            |                      | 400000.00   | 400,750.00                                            | (750)   |                           |

#### Program Photos