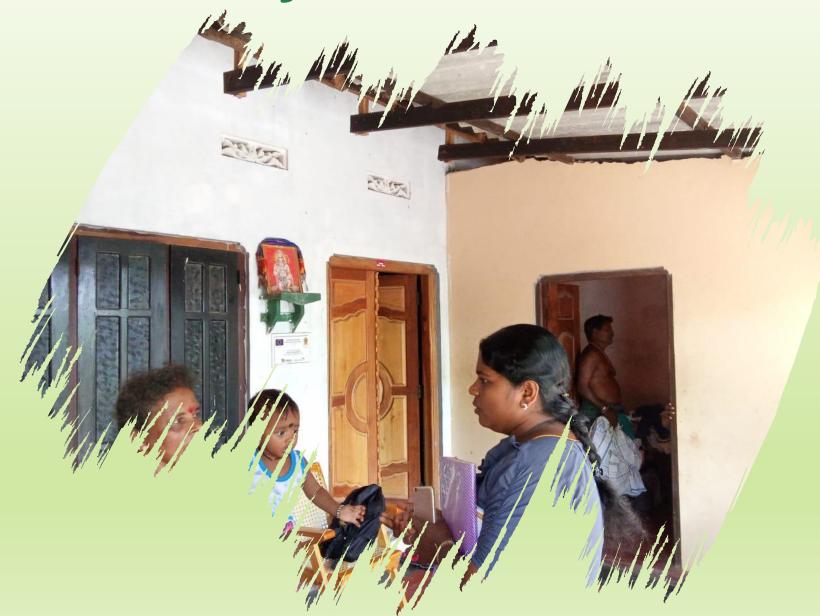

### ✓ House visits by volunteers

#### Civil Society Organizations are agents of change

- Capacity needs of community stakeholders are mapped and Community Improvement plans for local Organizations are developed
- Volunteer based Community mobilization activities in the diocesan centers
- House visits by volunteers