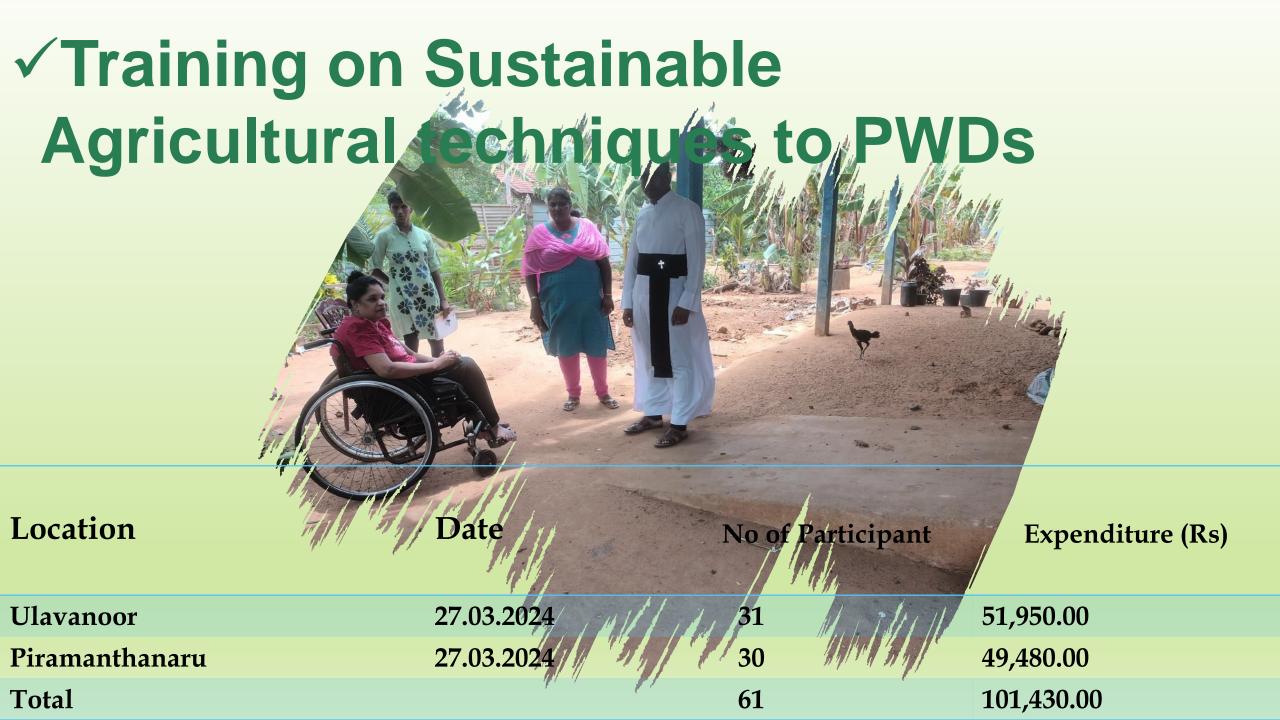

### Out Come 01

- Training on Sustainable Agricultural techniques to PWDs)
- Training on pond fish culture)
- Stocking fingerlings to the pond and Seasonal Tanks)
- Training on Sustainable Agricultural Practices to Youth)
- Training on Sustainable Agricultural techniques for School Children)
- Training on Family nutrition
- Training on Nutrition program for Mothers)
- Program Results Ensured and Program Monitoring strengthened
- Smallholder farmers (male and female) provided their agricultural surplus to local pre schools (directly or indirectly).

#### ✓ Capacity building of Farmer Households

| Location          | Date       | No of<br>Participant | Budget (Rs) | Expenditure<br>(Rs)<br>(January-2022 -<br>April2022-) | Balance | Resource                  |
|-------------------|------------|----------------------|-------------|-------------------------------------------------------|---------|---------------------------|
| santhapuram       |            |                      |             | .00                                                   |         | S.Shathuyan               |
| Ampalnagar        |            |                      |             | .00                                                   |         | S.Shathuyan               |
| Akkarayan         | 07.03.2024 | 30                   |             | 16,510.00                                             |         | S.Diriyan A.I             |
| kannakaipuram     |            |                      |             | .00                                                   |         | S.Shathuyan               |
| Ulavanoor         | 14.03.2024 | 36                   |             | 21,220.00                                             |         | G.Saraniya A.I            |
| Kolunthuppulavu   | 13.03.2024 | 31                   |             | 16,710.00                                             |         | S.Shathuyan               |
| Magilvaganapuram  | 10.04.2024 | 25                   |             | 19,200.00                                             |         | S.Shathuyan               |
| Thampirasapuram   | 27.03.2024 | 27                   |             | 16,950.00                                             |         | S.Shathuyan<br>Agronomist |
| Vinayagarpuram    | 26.03.2024 | 26                   |             | 9,860.00                                              |         | S.Sivaniya                |
| Iyanarpuram       | 26.03.2024 | 30                   |             | 17,800.00                                             |         | S.Diriyan                 |
| Matririyal inputs |            | 400                  |             | 237,000.00                                            |         | Purchchasing              |
| Fish net          | 25.04.2024 | 35                   |             | 45,500.00                                             |         | Purchchasing              |
| Total             |            |                      | 400000.00   | 400,750.00                                            | (750)   |                           |