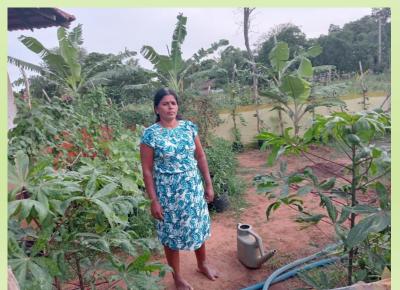

Matririyal inputs |            | 400                  |             | 237,000.00                                            |         | Purchchasing              |
| Fish net          | 25.04.2024 | 35                   |             | 45,500.00                                             |         | Purchchasing              |
| Total             |            |                      | 400000.00   | 400,750.00                                            | (750)   |                           |

#### Program Photos













#### Handing over









#### Handing over







































































#### ✓ Establishment of Home Gardens



#### Handing over Photos









#### Handing over Photos















































































#### Handing Over Photos

























Training photos





















√ Training on pond fish culture





































## Training Photos



























#### ✓ Training on Sustainable Agricultural techniques for School Children

| Location                                  | Date       | No of<br>Participant | Resource            |
|-------------------------------------------|------------|----------------------|---------------------|
| KN/Piramanthanaru.M.V.                    | 13.03.2024 | 125                  | Teacher Agriculture |
| KN/Punnaineeravi G.T.M.S                  | 15.03.2024 | 142                  | S,Shathuyan         |
| KN/Tharmapuram .C.C                       | 22.05.2024 | 150                  |