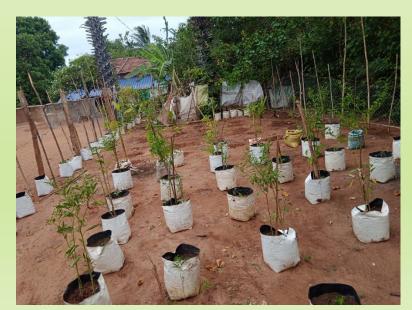

|
| Matririyal inputs |            | 400                  |             | 237,000.00                                            |         | Purchchasing              |
| Fish net          | 25.04.2024 | 35                   |             | 45,500.00                                             |         | Purchchasing              |
| Total             |            |                      | 400000.00   | 400,750.00                                            | (750)   |                           |

#### Program Photos













#### Handing over









#### Handing over







































































#### ✓ Establishment of Home Gardens



#### Handing over Photos









#### Handing over Photos















































































#### Handing Over Photos

























Training photos





















√ Training on pond fish culture





































## Training Photos



























#### ✓ Training on Sustainable Agricultural techniques for School Children

| Location                                  | Date       | No of<br>Participant | Resource            |
|-------------------------------------------|------------|----------------------|---------------------|
| KN/Piramanthanaru.M.V.                    | 13.03.2024 | 125                  | Teacher Agriculture |
| KN/Punnaineeravi G.T.M.S                  | 15.03.2024 | 142                  | S,Shathuyan         |
| KN/Tharmapuram .C.C                       | 22.05.2024 | 150