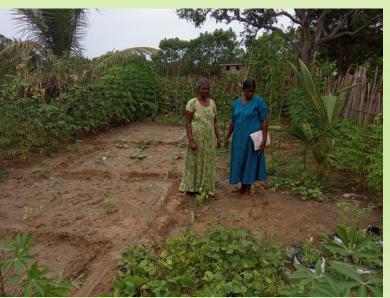

|
| Iyanarpuram       | 26.03.2024 | 30                   |             | 17,800.00                                             |         | S.Diriyan                 |
| Matririyal inputs |            | 400                  |             | 237,000.00                                            |         | Purchchasing              |
| Fish net          | 25.04.2024 | 35                   |             | 45,500.00                                             |         | Purchchasing              |
| Total             |            |                      | 400000.00   | 400,750.00                                            | (750)   |                           |

#### Program Photos













#### Handing over









#### Handing over







































































#### ✓ Establishment of Home Gardens



#### Handing over Photos









#### Handing over Photos















































































#### Handing Over Photos

























Training photos





















√ Training on pond fish culture





































## Training Photos



























#### ✓ Training on Sustainable Agricultural techniques for School Children

| Location                                  | Date       | No of<br>Participant | Resource            |
|-------------------------------------------|------------|----------------------|---------------------|
| KN/Piramanthanaru.M.V.                    | 13.03.2024 | 125                  | Teacher Agriculture |
| KN/P