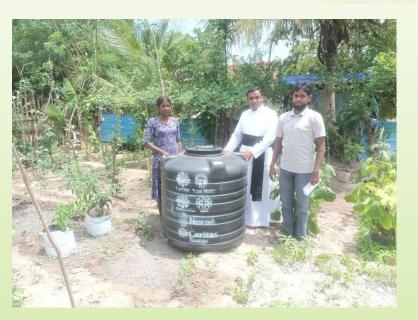

# Targeted communities are more resilient in addressing adverse effects of climate change

- Introduced and promoted drought tolerant crop varieties and agronomic practices to counter effects of rainfall variability
- Activity 1:Promote drought tolerant Crop varieties (No cost Activity : Tracking from Output 3.2)
- OUTPUT 3.6: Smallholder farmers have access to water to irrigate their home gardens
- Promoted and improved post-harvest technologies as viable climate-resilient livelihood sources for farm women
- Household water storage and irrigation facilities
- Activity 1 Promote climate-resilient livelihood sources for women (No cost Activity: Tracking from Output 3.2)
- · Digitalization in information sharing and capacity building

### Handing over Photos