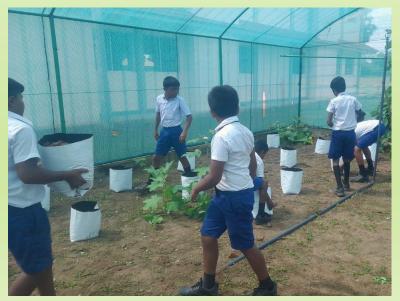

#### ✓ Training on Sustainable Agricultural techniques for School Children

| Location                                  | Date       | No of<br>Participant | Resource            |
|-------------------------------------------|------------|----------------------|---------------------|
| KN/Piramanthanaru.M.V.                    | 13.03.2024 | 125                  | Teacher Agriculture |
| KN/Punnaineeravi G.T.M.S                  | 15.03.2024 | 142                  | S,Shathuyan         |
| KN/Tharmapuram .C.C                       | 22.05.2024 | 150                  | S.Shathuyan         |
| KN/Santhapuram kalaimagal<br>viddiyalayam | 29.04.2024 | 150                  | S.Shathuyan         |

### Training Photos













**✓ Establishment of School Gardens** 



# Handing Over











### Output Photos













# ✓ Training on Nutrition program for



### Training Photos













#### Preschool Children



### Output Photos

















































### Out Come 02

# Smallholders have increased income and access to markets

- Smallholders (Men, Women, and Youth) are empowered to participate in decisions on the use of productive resources and HH income
- Training Entreprenurship Development: Market Orientation, Marketing of Agricultural Products and Business planning
- PWDs are empowered to engage in income-generating activities
- Smallholders (male and female) are capacitated and engaged in marketing
- Improved access to purchased food through increased farm income (through the reduced purchase of external inputs) & collective buying
-