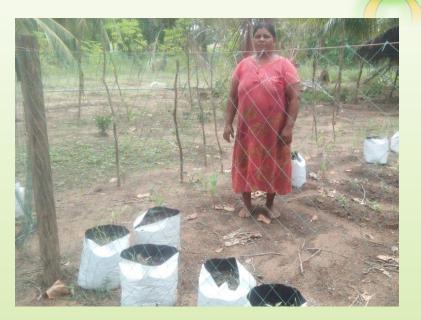

Iyanarpuram       | 26.03.2024 | 30                   |             | 17,800.00                                             |         | S.Diriyan                 |
| Matririyal inputs |            | 400                  |             | 237,000.00                                            |         | Purchchasing              |
| Fish net          | 25.04.2024 | 35                   |             | 45,500.00                                             |         | Purchchasing              |
| Total             |            |                      | 400000.00   | 400,750.00                                            | (750)   |                           |

#### Program Photos













#### Handing over









#### Handing over







































































#### ✓ Establishment of Home Gardens



#### Handing over Photos









#### Handing over Photos















































































#### Handing Over Photos

























Training photos





















√ Training on pond fish culture





































## Training Photos



























#### ✓ Training on Sustainable Agricultural techniques for School Children

| Location                                  | Date       | No of<br>Participant | Resource            |
|-------------------------------------------|------------|----------------------|---------------------|
| KN/Piramanthanaru.M.V.                    | 13.03.2024 | 125                  | Teacher Agriculture |
| KN/Punnaineeravi G