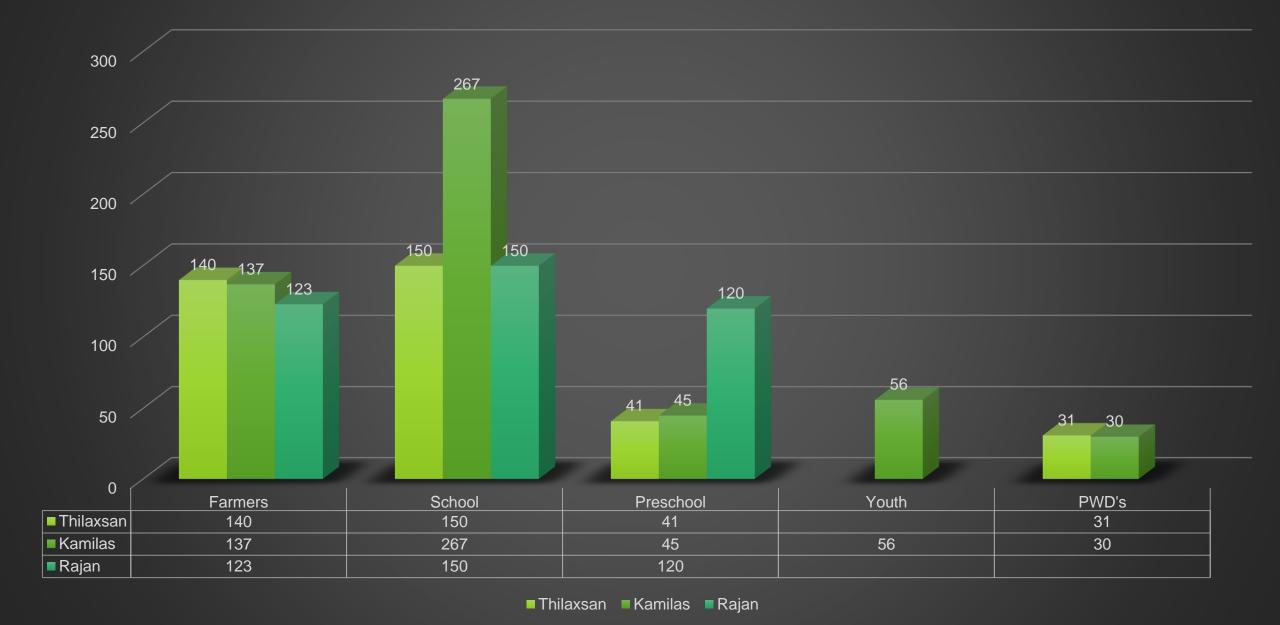

#### SCHOOL FORMATION DETAILS

| Name 580                               | Location 567    | Male | Female        | Sub Total |
|----------------------------------------|-----------------|------|---------------|-----------|
| K/N Santhapuram Kalaimakal Vidyalayam  | Santhapuram     | 67   | 83            | 150       |
| K/N Piramanthanaaru M.V <sup>560</sup> | Piramanthanaaru | 52   | 73            | 125       |
| K/N Punnaineeravi G.T.M.S              | Punnaineeravi   | 66   | 76            | 142       |
| K/N Tharumapuram C.C 540               | Tharumapuram    | 81   | Targe 69      | 150       |
| <sub>520</sub> Total                   |                 | 266  | Achieveme 301 | 567       |
| 500                                    | 500             |      |               |           |
| 480                                    |                 |      |               |           |
| 460                                    | Category 1      |      |               |           |

#### ✓ Training on Sustainable Agricultural techniques for School Children

| Location                                  | Date       | No of<br>Participant | Resource            |
|-------------------------------------------|------------|----------------------|---------------------|
| KN/Piramanthanaru.M.V.                    | 13.03.2024 | 125                  | Teacher Agriculture |
| KN/Punnaineeravi G.T.M.S                  | 15.03.2024 | 142                  | S,Shathuyan         |
| KN/Tharmapuram .C.C                       | 22.05.2024 | 150                  | S.Shathuyan         |
| KN/Santhapuram kalaimagal<br>viddiyalayam | 29.04.2024 | 150                  | S.Shathuyan         |