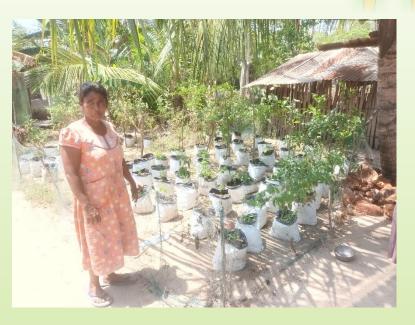

|         | S.Diriyan                 |
| Matririyal inputs |            | 400                  |             | 237,000.00                                            |         | Purchchasing              |
| Fish net          | 25.04.2024 | 35                   |             | 45,500.00                                             |         | Purchchasing              |
| Total             |            |                      | 400000.00   | 400,750.00                                            | (750)   |                           |

#### Program Photos













#### Handing over









#### Handing over







































































#### ✓ Establishment of Home Gardens



#### Handing over Photos









#### Handing over Photos















































































#### Handing Over Photos

























Training photos





















√ Training on pond fish culture





































## Training Photos



























#### ✓ Training on Sustainable Agricultural techniques for School Children

| Location                                  | Date       | No of<br>Participant | Resource            |
|-------------------------------------------|------------|----------------------|---------------------|
| KN/Piramanthanaru.M.V.                    | 13.03.2024 | 125                  | Teacher Agriculture |
| KN/Punnaineeravi G.T.M.S                  | 15.03.2024 | 142                  | S,Shathuyan         |
| KN/Tharmapuram .C.C