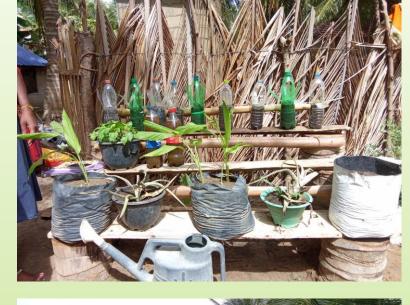

|
| Iyanarpuram       | 26.03.2024 | 30                   |             | 17,800.00                                             |         | S.Diriyan                 |
| Matririyal inputs |            | 400                  |             | 237,000.00                                            |         | Purchchasing              |
| Fish net          | 25.04.2024 | 35                   |             | 45,500.00                                             |         | Purchchasing              |
| Total             |            |                      | 400000.00   | 400,750.00                                            | (750)   |                           |

#### Program Photos













#### Handing over









#### Handing over







































































#### ✓ Establishment of Home Gardens



#### Handing over Photos









#### Handing over Photos















































































#### Handing Over Photos

























Training photos





















√ Training on pond fish culture





































## Training Photos



























#### ✓ Training on Sustainable Agricultural techniques for School Children

| Location                                  | Date       | No of<br>Participant | Resource            |
|-------------------------------------------|------------|----------------------|---------------------|
| KN/Piramanthanaru.M.V.                    | 13.03.2024 | 125                  | Teacher Agriculture |
| KN/Punnain