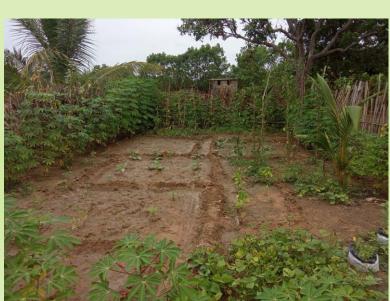

|
| Iyanarpuram       | 26.03.2024 | 30                   |             | 17,800.00                                             |         | S.Diriyan                 |
| Matririyal inputs |            | 400                  |             | 237,000.00                                            |         | Purchchasing              |
| Fish net          | 25.04.2024 | 35                   |             | 45,500.00                                             |         | Purchchasing              |
| Total             |            |                      | 400000.00   | 400,750.00                                            | (750)   |                           |

#### Program Photos













#### Handing over









#### Handing over







































































#### ✓ Establishment of Home Gardens



#### Handing over Photos









#### Handing over Photos















































































#### Handing Over Photos

























Training photos





















√ Training on pond fish culture





































## Training Photos



























#### ✓ Training on Sustainable Agricultural techniques for School Children

| Location                                  | Date       | No of<br>Participant | Resource            |
|-------------------------------------------|------------|----------------------|---------------------|
| KN/Piramanthanaru.M.V.                    | 13.03.2024 | 125                  | Teacher Agriculture |