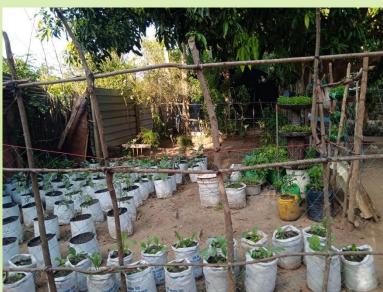

yan                 |
| Matririyal inputs |            | 400                  |             | 237,000.00                                            |         | Purchchasing              |
| Fish net          | 25.04.2024 | 35                   |             | 45,500.00                                             |         | Purchchasing              |
| Total             |            |                      | 400000.00   | 400,750.00                                            | (750)   |                           |

#### Program Photos













#### Handing over









#### Handing over







































































#### ✓ Establishment of Home Gardens



#### Handing over Photos









#### Handing over Photos















































































#### Handing Over Photos

























Training photos





















√ Training on pond fish culture





































## Training Photos



























#### ✓ Training on Sustainable Agricultural techniques for School Children

| Location                                  | Date       | No of<br>Participant | Resource            |
|-------------------------------------------|------------|----------------------|---------------------|
| KN/Piramanthanaru.M.V.                    | 13.03.2024 | 125                  | Teacher Agriculture |
| KN/Punnaineeravi G.T.M.S                  | 15.03.2024 | 142                  | S,Shathuyan         |
| KN/Tharmapuram .C.C                       | 22.05.2024 |