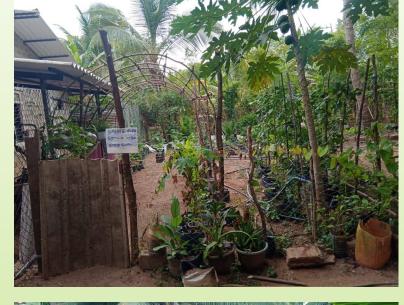

| Matririyal inputs |            | 400                  |             | 237,000.00                                            |         | Purchchasing              |
| Fish net          | 25.04.2024 | 35                   |             | 45,500.00                                             |         | Purchchasing              |
| Total             |            |                      | 400000.00   | 400,750.00                                            | (750)   |                           |

#### Program Photos













#### Handing over









#### Handing over







































































#### ✓ Establishment of Home Gardens



#### Handing over Photos









#### Handing over Photos















































































#### Handing Over Photos

























Training photos





















√ Training on pond fish culture





































## Training Photos



























#### ✓ Training on Sustainable Agricultural techniques for School Children

| Location                                  | Date       | No of<br>Participant | Resource            |
|-------------------------------------------|------------|----------------------|---------------------|
| KN/Piramanthanaru.M.V.                    | 13.03.2024 | 125                  | Teacher Agriculture |
| KN/Punnaineeravi G.T.M.S                  | 15.03.2024 | 142                  | S,Shathuyan         |
| KN/Tharmapuram .C.C                       | 22.05.2024 | 150