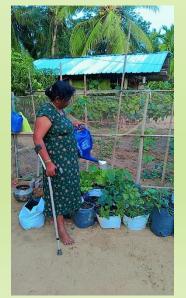

iriyal inputs |            | 400                  |             | 237,000.00                                            |         | Purchchasing              |
| Fish net          | 25.04.2024 | 35                   |             | 45,500.00                                             |         | Purchchasing              |
| Total             |            |                      | 400000.00   | 400,750.00                                            | (750)   |                           |

#### Program Photos













#### Handing over









#### Handing over







































































#### ✓ Establishment of Home Gardens



#### Handing over Photos









#### Handing over Photos















































































#### Handing Over Photos

























Training photos





















√ Training on pond fish culture





































## Training Photos



























#### ✓ Training on Sustainable Agricultural techniques for School Children

| Location                                  | Date       | No of<br>Participant | Resource            |
|-------------------------------------------|------------|----------------------|---------------------|
| KN/Piramanthanaru.M.V.                    | 13.03.2024 | 125                  | Teacher Agriculture |
| KN/Punnaineeravi G.T.M.S                  | 15.03.2024 | 142                  | S,Shathuyan         |
| KN/Tharmapuram .C.C                       | 22.05.2024 | 150                  | S.Sh