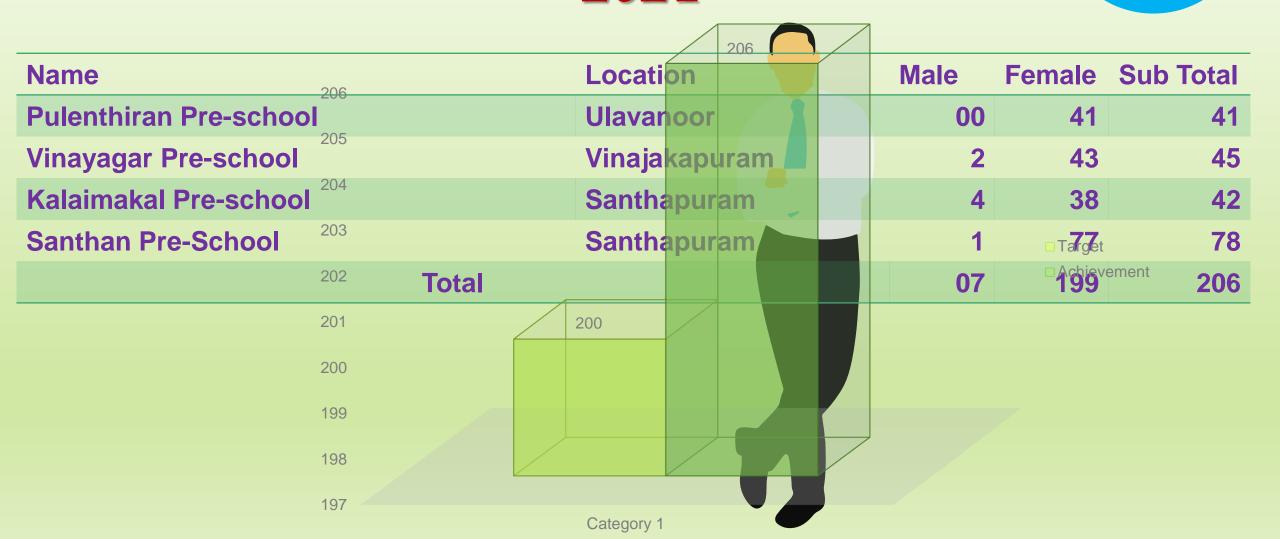

Santhapuram Kalaimakal Vidyalayam  | Santhapuram     | 67   | 83            | 150       |
| K/N Piramanthanaaru M.V <sup>560</sup> | Piramanthanaaru | 52   | 73            | 125       |
| K/N Punnaineeravi G.T.M.S              | Punnaineeravi   | 66   | 76            | 142       |
| K/N Tharumapuram C.C 540               | Tharumapuram    | 81   | Targe 69      | 150       |
| <sub>520</sub> Total                   |                 | 266  | Achieveme 301 | 567       |
| 500                                    | 500             |      |               |           |
| 480                                    |                 |      |               |           |
| 460                                    | Category 1      |      |               |           |

# Pre-SCHOOL FORMATION DETAILS 2024



#### Youth FORMATION DETAILS





#### PWD's FORMATION DETAILS











Needs

Road Water Private tuition Library

#### Source

School
Common Well
Tank
Play ground
land

#### **Problems**

Alcohol
Drug Abuse
Sand Mafia
Domestic violence

### PRA



























### CBO Strengthening











































































### CBO Meeting













### Group Activities

|              |