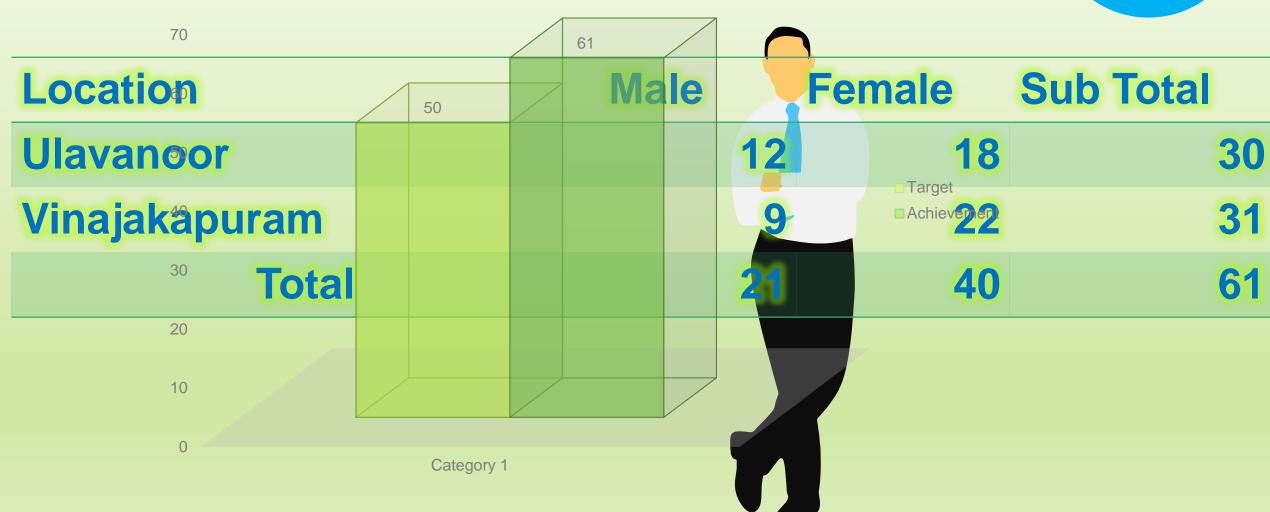

#### SCHOOL FORMATION DETAILS

| Name 580                               | Location 567    | Male | Female        | Sub Total |
|----------------------------------------|-----------------|------|---------------|-----------|
| K/N Santhapuram Kalaimakal Vidyalayam  | Santhapuram     | 67   | 83            | 150       |
| K/N Piramanthanaaru M.V <sup>560</sup> | Piramanthanaaru | 52   | 73            | 125       |
| K/N Punnaineeravi G.T.M.S              | Punnaineeravi   | 66   | 76            | 142       |
| K/N Tharumapuram C.C 540               | Tharumapuram    | 81   | Targe 69      | 150       |
| <sub>520</sub> Total                   |                 | 266  | Achieveme 301 | 567       |
| 500                                    | 500             |      |               |           |
| 480                                    |                 |      |               |           |
| 460                                    | Category 1      |      |               |           |