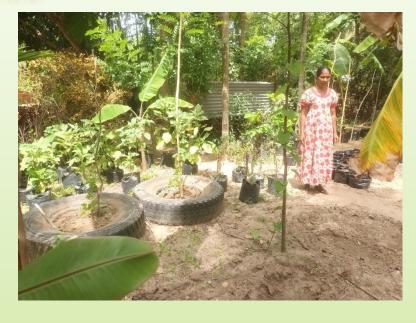

#### VKC Photos

#### ✓ Capacity building of Farmer Households

| Location          | Date       | No of<br>Participant | Budget (Rs) | Expenditure<br>(Rs)<br>(January-2022 -<br>April2022-) | Balance | Resource                  |
|-------------------|------------|----------------------|-------------|-------------------------------------------------------|---------|---------------------------|
| santhapuram       |            |                      |             | .00                                                   |         | S.Shathuyan               |
| Ampalnagar        |            |                      |             | .00                                                   |         | S.Shathuyan               |
| Akkarayan         | 07.03.2024 | 30                   |             | 16,510.00                                             |         | S.Diriyan A.I             |
| kannakaipuram     |            |                      |             | .00                                                   |         | S.Shathuyan               |
| Ulavanoor         | 14.03.2024 | 36                   |             | 21,220.00                                             |         | G.Saraniya A.I            |
| Kolunthuppulavu   | 13.03.2024 | 31                   |             | 16,710.00                                             |         | S.Shathuyan               |
| Magilvaganapuram  | 10.04.2024 | 25                   |             | 19,200.00                                             |         | S.Shathuyan               |
| Thampirasapuram   | 27.03.2024 | 27                   |             | 16,950.00                                             |         | S.Shathuyan<br>Agronomist |
| Vinayagarpuram    | 26.03.2024 | 26                   |             | 9,860.00                                              |         | S.Sivaniya                |
| Iyanarpuram       | 26.03.2024 | 30                   |             | 17,800.00                                             |         | S.Diriyan                 |
| Matririyal inputs |            | 400                  |             | 237,000.00                                            |         | Purchchasing              |
| Fish net          | 25.04.2024 | 35                   |             | 45,500.00                                             |         | Purchchasing              |
| Total             |            |                      | 400000.00   | 400,750.00                                            | (750)   |                           |