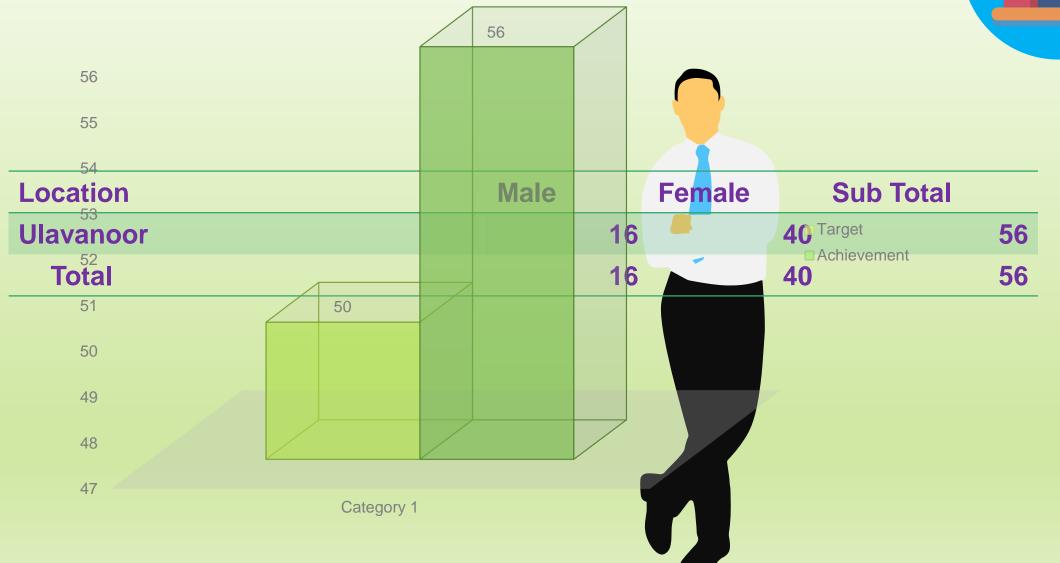

#### SCHOOL FORMATION DETAILS

| Name 580                               | Location 567    | Male | Female        | Sub Total |
|----------------------------------------|-----------------|------|---------------|-----------|
| K/N Santhapuram Kalaimakal Vidyalayam  | Santhapuram     | 67   | 83            | 150       |
| K/N Piramanthanaaru M.V <sup>560</sup> | Piramanthanaaru | 52   | 73            | 125       |
| K/N Punnaineeravi G.T.M.S              | Punnaineeravi   | 66   | 76            | 142       |
| K/N Tharumapuram C.C 540               | Tharumapuram    | 81   | Targe 69      | 150       |
| <sub>520</sub> Total                   |                 | 266  | Achieveme 301 | 567       |
| 500                                    | 500             |      |               |           |
| 480                                    |                 |      |               |           |
| 460                                    | Category 1      |      |               |           |