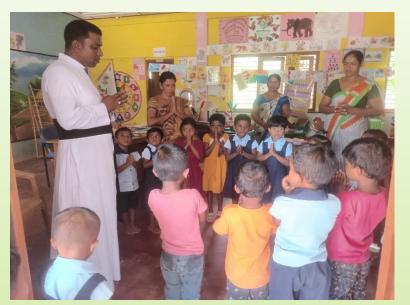

#### ✓ Training on Sustainable Agricultural techniques for School Children

| Location                                  | Date       | No of<br>Participant | Resource            |
|-------------------------------------------|------------|----------------------|---------------------|
| KN/Piramanthanaru.M.V.                    | 13.03.2024 | 125                  | Teacher Agriculture |
| KN/Punnaineeravi G.T.M.S                  | 15.03.2024 | 142                  | S,Shathuyan         |
| KN/Tharmapuram .C.C                       | 22.05.2024 | 150                  | S.Shathuyan         |
| KN/Santhapuram kalaimagal<br>viddiyalayam | 29.04.2024 | 150                  | S.Shathuyan         |

### Training Photos

**✓ Establishment of School Gardens** 