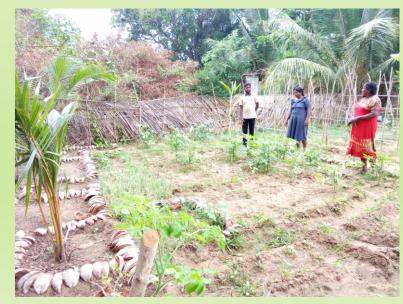

|
| Iyanarpuram       | 26.03.2024 | 30                   |             | 17,800.00                                             |         | S.Diriyan                 |
| Matririyal inputs |            | 400                  |             | 237,000.00                                            |         | Purchchasing              |
| Fish net          | 25.04.2024 | 35                   |             | 45,500.00                                             |         | Purchchasing              |
| Total             |            |                      | 400000.00   | 400,750.00                                            | (750)   |                           |

#### Program Photos













#### Handing over









#### Handing over







































































#### ✓ Establishment of Home Gardens



#### Handing over Photos









#### Handing over Photos















































































#### Handing Over Photos

























Training photos





















√ Training on pond fish culture





































## Training Photos



























#### ✓ Training on Sustainable Agricultural techniques for School Children

| Location                                  | Date       | No of<br>Participant | Resource            |
|-------------------------------------------|------------|----------------------|---------------------|
| KN/Piramanthanaru.M.V.                    | 13.03.2024 | 125                  | Teacher Agriculture |
| KN