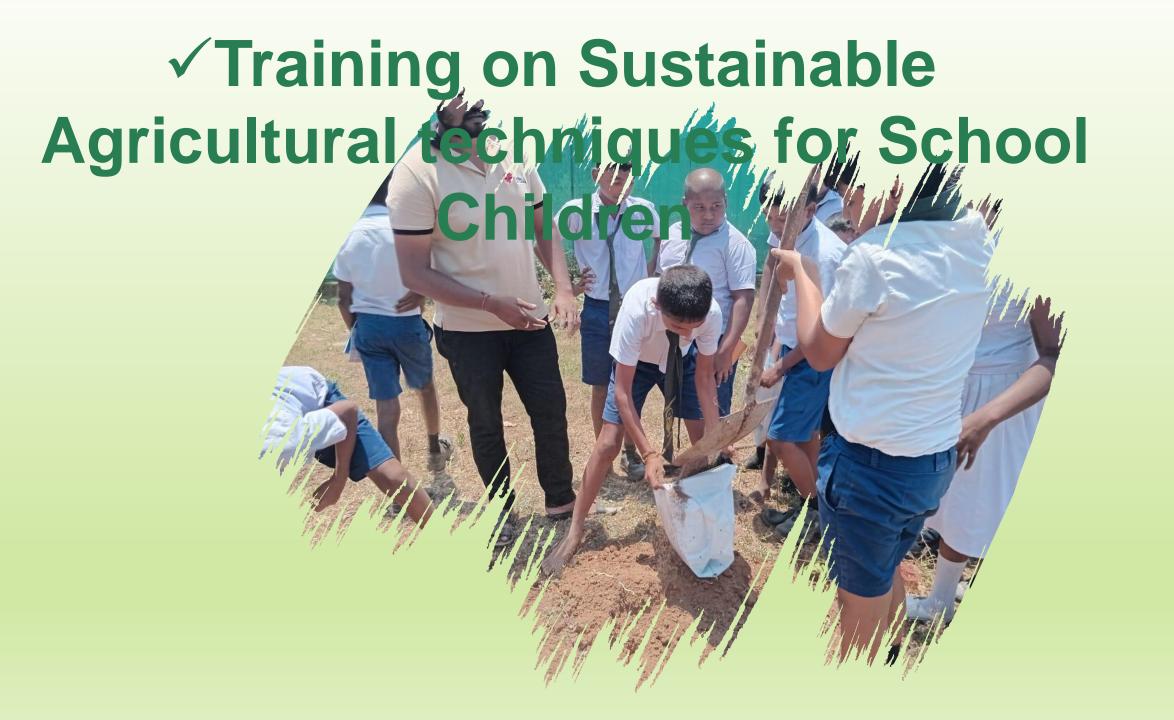

#### ✓ Training on Sustainable Agricultural techniques for School Children

| Location                                  | Date       | No of<br>Participant | Resource            |
|-------------------------------------------|------------|----------------------|---------------------|
| KN/Piramanthanaru.M.V.                    | 13.03.2024 | 125                  | Teacher Agriculture |
| KN/Punnaineeravi G.T.M.S                  | 15.03.2024 | 142                  | S,Shathuyan         |
| KN/Tharmapuram .C.C                       | 22.05.2024 | 150                  | S.Shathuyan         |
| KN/Santhapuram kalaimagal<br>viddiyalayam | 29.04.2024 | 150                  | S.Shathuyan         |

### Training Photos

**✓ Establishment of School Gardens** 