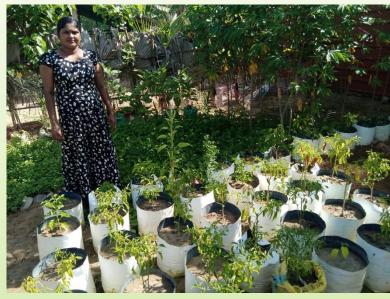

riyan                 |
| Matririyal inputs |            | 400                  |             | 237,000.00                                            |         | Purchchasing              |
| Fish net          | 25.04.2024 | 35                   |             | 45,500.00                                             |         | Purchchasing              |
| Total             |            |                      | 400000.00   | 400,750.00                                            | (750)   |                           |

#### Program Photos













#### Handing over









#### Handing over







































































#### ✓ Establishment of Home Gardens



#### Handing over Photos









#### Handing over Photos















































































#### Handing Over Photos

























Training photos





















√ Training on pond fish culture





































## Training Photos



























#### ✓ Training on Sustainable Agricultural techniques for School Children

| Location                                  | Date       | No of<br>Participant | Resource            |
|-------------------------------------------|------------|----------------------|---------------------|
| KN/Piramanthanaru.M.V.                    | 13.03.2024 | 125                  | Teacher Agriculture |
| KN/Punnaineeravi G.T.M.S                  | 15.03.2024 | 142                  | S,Shathuyan         |
| KN/Tharmapuram .C.C                       | 22.05.2024