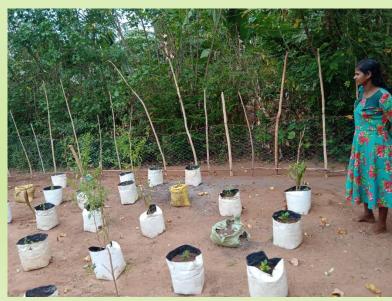

### Out Come 01

- Training on Sustainable Agricultural techniques to PWDs)
- Training on pond fish culture)
- Stocking fingerlings to the pond and Seasonal Tanks)
- Training on Sustainable Agricultural Practices to Youth)
- Training on Sustainable Agricultural techniques for School Children)
- Training on Family nutrition
- Training on Nutrition program for Mothers)
- Program Results Ensured and Program Monitoring strengthened
- Smallholder farmers (male and female) provided their agricultural surplus to local pre schools (directly or indirectly).

#### ✓ Establishment of Home Gardens

#### Handing over Photos