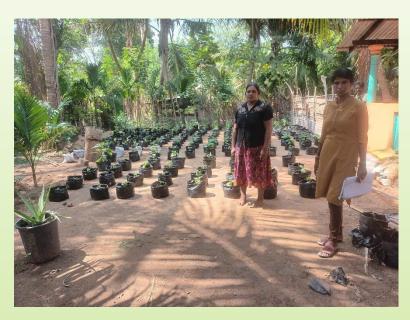

| S.Sivaniya                |
| Iyanarpuram       | 26.03.2024 | 30                   |             | 17,800.00                                             |         | S.Diriyan                 |
| Matririyal inputs |            | 400                  |             | 237,000.00                                            |         | Purchchasing              |
| Fish net          | 25.04.2024 | 35                   |             | 45,500.00                                             |         | Purchchasing              |
| Total             |            |                      | 400000.00   | 400,750.00                                            | (750)   |                           |

#### Program Photos













#### Handing over









#### Handing over







































































#### ✓ Establishment of Home Gardens



#### Handing over Photos









#### Handing over Photos















































































#### Handing Over Photos

























Training photos





















√ Training on pond fish culture





































## Training Photos



























#### ✓ Training on Sustainable Agricultural techniques for School Children

| Location                                  | Date       | No of<br>Participant | Resource            |
|-------------------------------------------|------------|----------------------|---------------------|
| KN/Piramanthanaru.M.V.                    | 13.03.2024 | 125                  | Teac