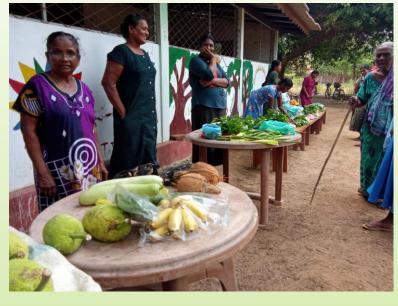

# Smallholders have increased income and access to markets

- Smallholders (Men, Women, and Youth) are empowered to participate in decisions on the use of productive resources and HH income
- Training Entreprenurship Development: Market Orientation, Marketing of Agricultural Products and Business planning
- PWDs are empowered to engage in income-generating activities
- Smallholders (male and female) are capacitated and engaged in marketing
- Improved access to purchased food through increased farm income (through the reduced purchase of external inputs) & collective buying
- Training on Pest Repellents and Liquid fertilizer production units
- Smallholder farmers (male/female) have introduced innovative mechanization practices in their production/post-harvesting processes.
- Activity 1:Promote alternative income Generating activities (No cost Activity: Tracking from Output 3.2)

### ✓ Training on Marketing and Market

100450.00 Total 100000.00 (450)