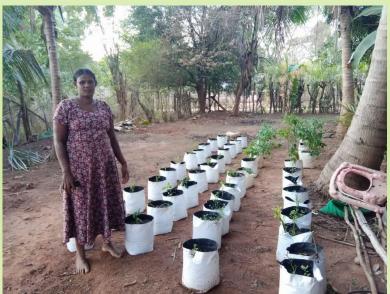

|
| Matririyal inputs |            | 400                  |             | 237,000.00                                            |         | Purchchasing              |
| Fish net          | 25.04.2024 | 35                   |             | 45,500.00                                             |         | Purchchasing              |
| Total             |            |                      | 400000.00   | 400,750.00                                            | (750)   |                           |

#### Program Photos













#### Handing over









#### Handing over







































































#### ✓ Establishment of Home Gardens



#### Handing over Photos









#### Handing over Photos















































































#### Handing Over Photos

























Training photos





















√ Training on pond fish culture





































## Training Photos



























#### ✓ Training on Sustainable Agricultural techniques for School Children

| Location                                  | Date       | No of<br>Participant | Resource            |
|-------------------------------------------|------------|----------------------|---------------------|
| KN/Piramanthanaru.M.V.                    | 13.03.2024 | 125                  | Teacher Agriculture |
| KN/Punnaineeravi G.T.M.S                  | 15.03.2024 | 142                  | S,Shathuyan         |
| KN/Tharmapuram .C.C                       | 22.05.2024 | 150