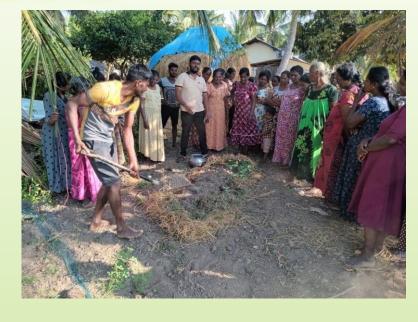

#### ✓ Capacity building of Farmer Households

| Location          | Date       | No of<br>Participant | Budget (Rs) | Expenditure<br>(Rs)<br>(January-2022 -<br>April2022-) | Balance | Resource                  |
|-------------------|------------|----------------------|-------------|-------------------------------------------------------|---------|---------------------------|
| santhapuram       |            |                      |             | .00                                                   |         | S.Shathuyan               |
| Ampalnagar        |            |                      |             | .00                                                   |         | S.Shathuyan               |
| Akkarayan         | 07.03.2024 | 30                   |             | 16,510.00                                             |         | S.Diriyan A.I             |
| kannakaipuram     |            |                      |             | .00                                                   |         | S.Shathuyan               |
| Ulavanoor         | 14.03.2024 | 36                   |             | 21,220.00                                             |         | G.Saraniya A.I            |
| Kolunthuppulavu   | 13.03.2024 | 31                   |             | 16,710.00                                             |         | S.Shathuyan               |
| Magilvaganapuram  | 10.04.2024 | 25                   |             | 19,200.00                                             |         | S.Shathuyan               |
| Thampirasapuram   | 27.03.2024 | 27                   |             | 16,950.00                                             |         | S.Shathuyan<br>Agronomist |
| Vinayagarpuram    | 26.03.2024 | 26                   |             | 9,860.00                                              |         | S.Sivaniya                |
| Iyanarpuram       | 26.03.2024 | 30                   |             | 17,800.00                                             |         | S.Diriyan                 |
| Matririyal inputs |            | 400                  |             | 237,000.00                                            |         | Purchchasing              |
| Fish net          | 25.04.2024 | 35                   |             | 45,500.00                                             |         | Purchchasing              |
| Total             |            |                      | 400000.00   | 400,750.00                                            | (750)   |                           |