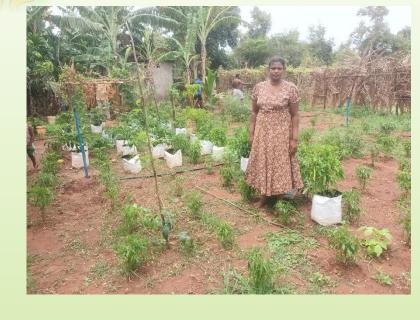

|
| Matririyal inputs |            | 400                  |             | 237,000.00                                            |         | Purchchasing              |
| Fish net          | 25.04.2024 | 35                   |             | 45,500.00                                             |         | Purchchasing              |
| Total             |            |                      | 400000.00   | 400,750.00                                            | (750)   |                           |

#### Program Photos













#### Handing over









#### Handing over







































































#### ✓ Establishment of Home Gardens



#### Handing over Photos









#### Handing over Photos















































































#### Handing Over Photos

























Training photos





















√ Training on pond fish culture





































## Training Photos



























#### ✓ Training on Sustainable Agricultural techniques for School Children

| Location                                  | Date       | No of<br>Participant | Resource            |
|-------------------------------------------|------------|----------------------|---------------------|
| KN/Piramanthanaru.M.V.                    | 13.03.2024 | 125                  | Teacher Agriculture |
| KN/Punnaineeravi G.T.M.S                  | 15.03.2024 | 142                  | S,Shathuyan         |
| KN/Tharmapuram .C.C                       | 22.05.2024 | 150