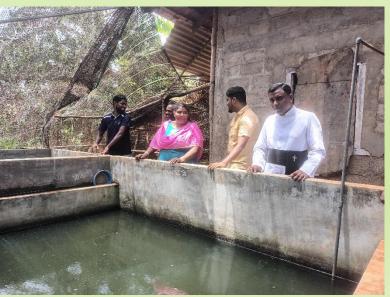

### Out Come 01

- Training on Sustainable Agricultural techniques to PWDs)
- Training on pond fish culture)
- Stocking fingerlings to the pond and Seasonal Tanks)
- Training on Sustainable Agricultural Practices to Youth)
- Training on Sustainable Agricultural techniques for School Children)
- Training on Family nutrition
- Training on Nutrition program for Mothers)
- Program Results Ensured and Program Monitoring strengthened
- Smallholder farmers (male and female) provided their agricultural surplus to local pre schools (directly or indirectly).