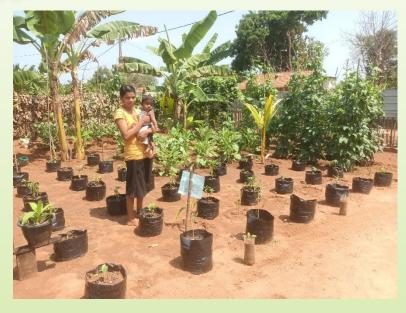

Sivaniya                |
| Iyanarpuram       | 26.03.2024 | 30                   |             | 17,800.00                                             |         | S.Diriyan                 |
| Matririyal inputs |            | 400                  |             | 237,000.00                                            |         | Purchchasing              |
| Fish net          | 25.04.2024 | 35                   |             | 45,500.00                                             |         | Purchchasing              |
| Total             |            |                      | 400000.00   | 400,750.00                                            | (750)   |                           |

#### Program Photos













#### Handing over









#### Handing over







































































#### ✓ Establishment of Home Gardens



#### Handing over Photos









#### Handing over Photos















































































#### Handing Over Photos

























Training photos





















√ Training on pond fish culture





































## Training Photos



























#### ✓ Training on Sustainable Agricultural techniques for School Children

| Location                                  | Date       | No of<br>Participant | Resource            |
|-------------------------------------------|------------|----------------------|---------------------|
| KN/Piramanthanaru.M.V.                    | 13.03.2024 | 125                  | Teacher Agricu