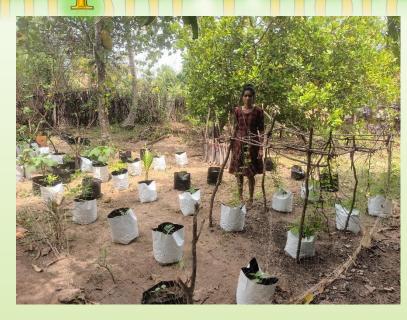

|
| Matririyal inputs |            | 400                  |             | 237,000.00                                            |         | Purchchasing              |
| Fish net          | 25.04.2024 | 35                   |             | 45,500.00                                             |         | Purchchasing              |
| Total             |            |                      | 400000.00   | 400,750.00                                            | (750)   |                           |

#### Program Photos













#### Handing over









#### Handing over







































































#### ✓ Establishment of Home Gardens



#### Handing over Photos









#### Handing over Photos















































































#### Handing Over Photos

























Training photos





















√ Training on pond fish culture





































## Training Photos



























#### ✓ Training on Sustainable Agricultural techniques for School Children

| Location                                  | Date       | No of<br>Participant | Resource            |
|-------------------------------------------|------------|----------------------|---------------------|
| KN/Piramanthanaru.M.V.                    | 13.03.2024 | 125                  | Teacher Agriculture |
| KN/Punnaineeravi G.T.M.S                  | 15.03.2024 | 142                  | S,Shathuyan         |
| KN/Tharmapuram .C.C                       | 22.05.2024 | 150