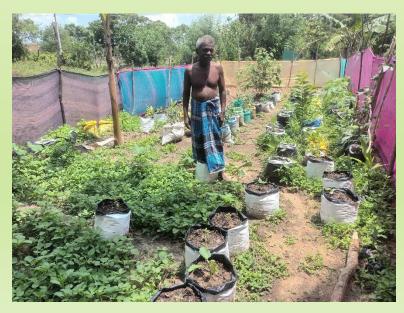

m       | 26.03.2024 | 30                   |             | 17,800.00                                             |         | S.Diriyan                 |
| Matririyal inputs |            | 400                  |             | 237,000.00                                            |         | Purchchasing              |
| Fish net          | 25.04.2024 | 35                   |             | 45,500.00                                             |         | Purchchasing              |
| Total             |            |                      | 400000.00   | 400,750.00                                            | (750)   |                           |

#### Program Photos













#### Handing over









#### Handing over







































































#### ✓ Establishment of Home Gardens



#### Handing over Photos









#### Handing over Photos















































































#### Handing Over Photos

























Training photos





















√ Training on pond fish culture





































## Training Photos



























#### ✓ Training on Sustainable Agricultural techniques for School Children

| Location                                  | Date       | No of<br>Participant | Resource            |
|-------------------------------------------|------------|----------------------|---------------------|
| KN/Piramanthanaru.M.V.                    | 13.03.2024 | 125                  | Teacher Agriculture |
| KN/Punnaineeravi G.T.M.S