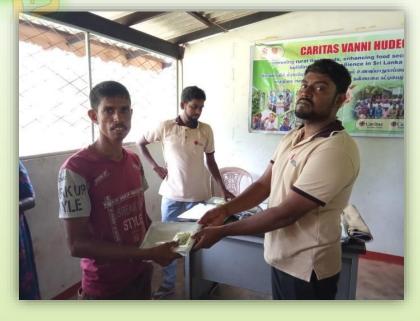

|         | Purchchasing              |
| Fish net          | 25.04.2024 | 35                   |             | 45,500.00                                             |         | Purchchasing              |
| Total             |            |                      | 400000.00   | 400,750.00                                            | (750)   |                           |

#### Program Photos













#### Handing over









#### Handing over







































































#### ✓ Establishment of Home Gardens



#### Handing over Photos









#### Handing over Photos















































































#### Handing Over Photos

























Training photos





















√ Training on pond fish culture





































## Training Photos



























#### ✓ Training on Sustainable Agricultural techniques for School Children

| Location                                  | Date       | No of<br>Participant | Resource            |
|-------------------------------------------|------------|----------------------|---------------------|
| KN/Piramanthanaru.M.V.                    | 13.03.2024 | 125                  | Teacher Agriculture |
| KN/Punnaineeravi G.T.M.S                  | 15.03.2024 | 142                  | S,Shathuyan         |
| KN/Tharmapuram .C.C                       | 22.05.2024 | 150                  | S.Shathuyan         |
| KN/Santhapuram kalaimagal<br>viddiyalayam | 29.04.2024 | 150