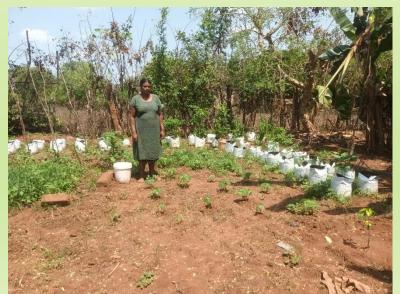

| S.Diriyan                 |
| Matririyal inputs |            | 400                  |             | 237,000.00                                            |         | Purchchasing              |
| Fish net          | 25.04.2024 | 35                   |             | 45,500.00                                             |         | Purchchasing              |
| Total             |            |                      | 400000.00   | 400,750.00                                            | (750)   |                           |

#### Program Photos













#### Handing over









#### Handing over







































































#### ✓ Establishment of Home Gardens



#### Handing over Photos









#### Handing over Photos















































































#### Handing Over Photos

























Training photos





















√ Training on pond fish culture





































## Training Photos



























#### ✓ Training on Sustainable Agricultural techniques for School Children

| Location                                  | Date       | No of<br>Participant | Resource            |
|-------------------------------------------|------------|----------------------|---------------------|
| KN/Piramanthanaru.M.V.                    | 13.03.2024 | 125                  | Teacher Agriculture |
| KN/Punnaineeravi G.T.M.S                  | 15.03.2024 | 142                  | S,Shathuyan         |
| KN/Tharmapuram .C.C                       |