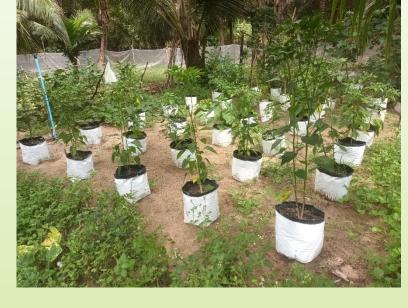

| S.Diriyan                 |
| Matririyal inputs |            | 400                  |             | 237,000.00                                            |         | Purchchasing              |
| Fish net          | 25.04.2024 | 35                   |             | 45,500.00                                             |         | Purchchasing              |
| Total             |            |                      | 400000.00   | 400,750.00                                            | (750)   |                           |

#### Program Photos













#### Handing over









#### Handing over







































































#### ✓ Establishment of Home Gardens



#### Handing over Photos









#### Handing over Photos















































































#### Handing Over Photos

























Training photos





















√ Training on pond fish culture





































## Training Photos



























#### ✓ Training on Sustainable Agricultural techniques for School Children

| Location                                  | Date       | No of<br>Participant | Resource            |
|-------------------------------------------|------------|----------------------|---------------------|
| KN/Piramanthanaru.M.V.                    | 13.03.2024 | 125                  | Teacher Agriculture |
| KN/Punnaineeravi G.T.M.S                  | 15.03.2024 | 142                  | S,Shathuyan         |
| KN/Tharmapuram .C.C