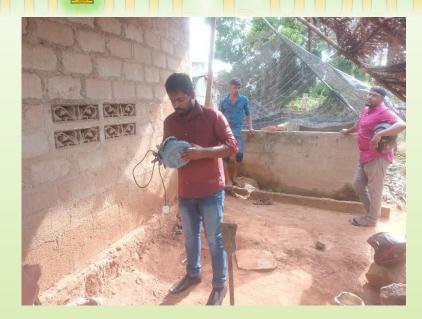

#### ✓ Capacity building of Farmer Households

| Location          | Date       | No of<br>Participant | Budget (Rs) | Expenditure<br>(Rs)<br>(January-2022 -<br>April2022-) | Balance | Resource                  |
|-------------------|------------|----------------------|-------------|-------------------------------------------------------|---------|---------------------------|
| santhapuram       |            |                      |             | .00                                                   |         | S.Shathuyan               |
| Ampalnagar        |            |                      |             | .00                                                   |         | S.Shathuyan               |
| Akkarayan         | 07.03.2024 | 30                   |             | 16,510.00                                             |         | S.Diriyan A.I             |
| kannakaipuram     |            |                      |             | .00                                                   |         | S.Shathuyan               |
| Ulavanoor         | 14.03.2024 | 36                   |             | 21,220.00                                             |         | G.Saraniya A.I            |
| Kolunthuppulavu   | 13.03.2024 | 31                   |             | 16,710.00                                             |         | S.Shathuyan               |
| Magilvaganapuram  | 10.04.2024 | 25                   |             | 19,200.00                                             |         | S.Shathuyan               |
| Thampirasapuram   | 27.03.2024 | 27                   |             | 16,950.00                                             |         | S.Shathuyan<br>Agronomist |
| Vinayagarpuram    | 26.03.2024 | 26                   |             | 9,860.00                                              |         | S.Sivaniya                |
| Iyanarpuram       | 26.03.2024 | 30                   |             | 17,800.00                                             |         | S.Diriyan                 |
| Matririyal inputs |            | 400                  |             | 237,000.00                                            |         | Purchchasing              |
| Fish net          | 25.04.2024 | 35                   |             | 45,500.00                                             |         | Purchchasing              |
| Total             |            |                      | 400000.00   | 400,750.00                                            | (750)   |                           |