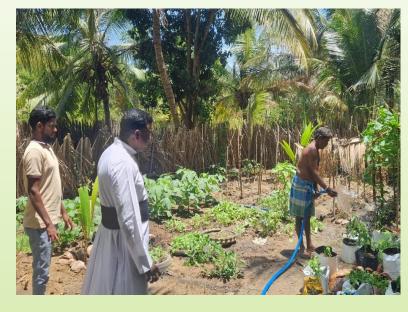

#### ✓ Establishment of Home Gardens

# Targeted communities are more resilient in addressing adverse effects of climate change

- Introduced and promoted drought tolerant crop varieties and agronomic practices to counter effects of rainfall variability
- Activity 1:Promote drought tolerant Crop varieties (No cost Activity : Tracking from Output 3.2)
- OUTPUT 3.6: Smallholder farmers have access to water to irrigate their home gardens
- Promoted and improved post-harvest technologies as viable climate-resilient livelihood sources for farm women
- Household water storage and irrigation facilities
- Activity 1 Promote climate-resilient livelihood sources for women (No cost Activity: Tracking from Output 3.2)
- · Digitalization in information sharing and capacity building