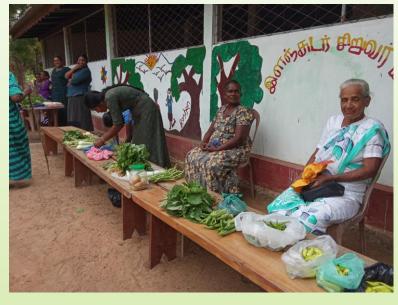

# Smallholders have increased income and access to markets

- Smallholders (Men, Women, and Youth) are empowered to participate in decisions on the use of productive resources and HH income
- Training Entreprenurship Development: Market Orientation, Marketing of Agricultural Products and Business planning
- PWDs are empowered to engage in income-generating activities
- Smallholders (male and female) are capacitated and engaged in marketing
- Improved access to purchased food through increased farm income (through the reduced purchase of external inputs) & collective buying
- Training on Pest Repellents and Liquid fertilizer production units
- Smallholder farmers (male/female) have introduced innovative mechanization practices in their production/post-harvesting processes.
- Activity 1:Promote alternative income Generating activities (No cost Activity: Tracking from Output 3.2)

### ✓ Training on Marketing and Market

100450.00 Total 100000.00 (450)