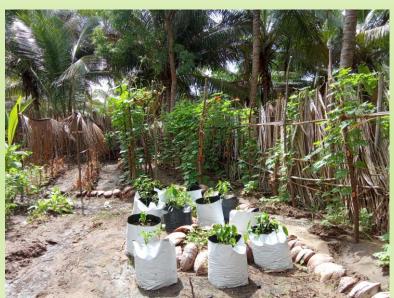

|
| Iyanarpuram       | 26.03.2024 | 30                   |             | 17,800.00                                             |         | S.Diriyan                 |
| Matririyal inputs |            | 400                  |             | 237,000.00                                            |         | Purchchasing              |
| Fish net          | 25.04.2024 | 35                   |             | 45,500.00                                             |         | Purchchasing              |
| Total             |            |                      | 400000.00   | 400,750.00                                            | (750)   |                           |

#### Program Photos













#### Handing over









#### Handing over







































































#### ✓ Establishment of Home Gardens



#### Handing over Photos









#### Handing over Photos















































































#### Handing Over Photos

























Training photos





















√ Training on pond fish culture





































## Training Photos



























#### ✓ Training on Sustainable Agricultural techniques for School Children

| Location                                  | Date       | No of<br>Participant | Resource            |
|-------------------------------------------|------------|----------------------|---------------------|
| KN/Piramanthanaru.M.V.                    | 13.03.2024 | 125                  | Teacher Agriculture |
| KN/Punnaineera