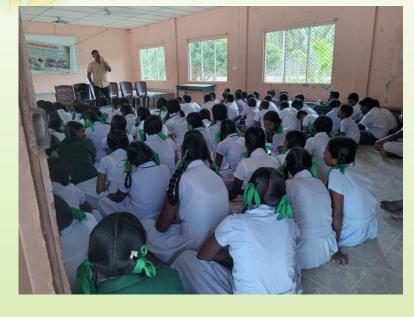

#### ✓ Training on Sustainable Agricultural techniques for School Children

| Location                                  | Date       | No of<br>Participant | Resource            |
|-------------------------------------------|------------|----------------------|---------------------|
| KN/Piramanthanaru.M.V.                    | 13.03.2024 | 125                  | Teacher Agriculture |
| KN/Punnaineeravi G.T.M.S                  | 15.03.2024 | 142                  | S,Shathuyan         |
| KN/Tharmapuram .C.C                       | 22.05.2024 | 150                  | S.Shathuyan         |
| KN/Santhapuram kalaimagal<br>viddiyalayam | 29.04.2024 | 150                  | S.Shathuyan         |

### Training Photos

**✓ Establishment of School Gardens** 