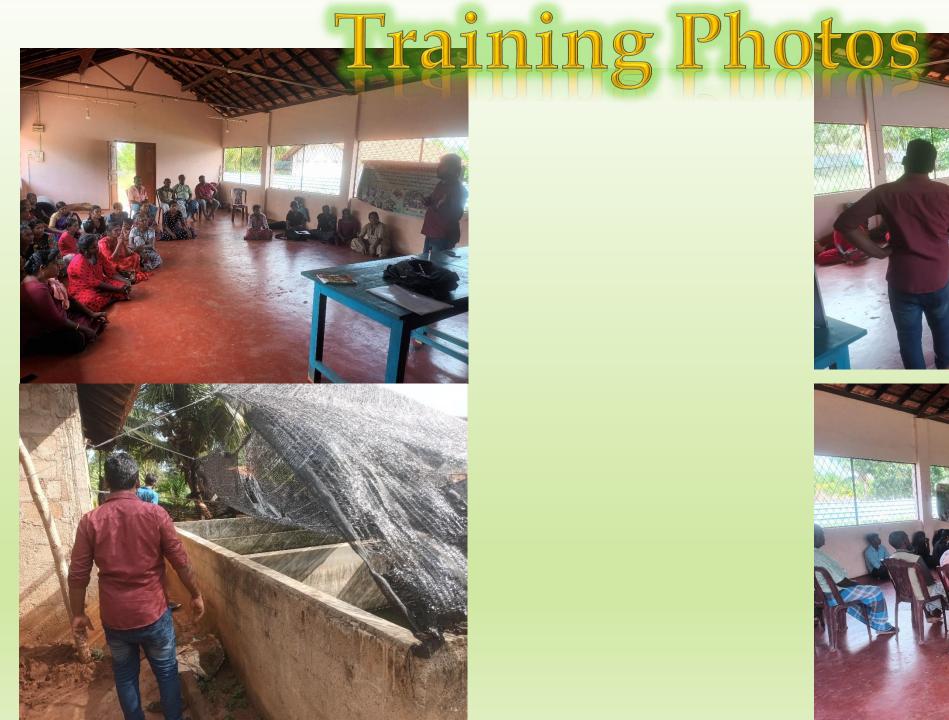

ng              |
| Fish net          | 25.04.2024 | 35                   |             | 45,500.00                                             |         | Purchchasing              |
| Total             |            |                      | 400000.00   | 400,750.00                                            | (750)   |                           |

#### Program Photos













#### Handing over









#### Handing over







































































#### ✓ Establishment of Home Gardens



#### Handing over Photos









#### Handing over Photos















































































#### Handing Over Photos

























Training photos





















√ Training on pond fish culture





































## Training Photos



























#### ✓ Training on Sustainable Agricultural techniques for School Children

| Location                                  | Date       | No of<br>Participant | Resource            |
|-------------------------------------------|------------|----------------------|---------------------|
| KN/Piramanthanaru.M.V.                    | 13.03.2024 | 125                  | Teacher Agriculture |
| KN/Punnaineeravi G.T.M.S                  | 15.03.2024 | 142                  | S,Shathuyan         |
| KN/Tharmapuram .C.C                       | 22.05.2024 | 150                  | S.Shathuyan         |
| KN/Santhapuram kalaimagal<br>viddiyalayam | 29.04.2024 | 150                  | S.Shathuyan         |

### Training Photos