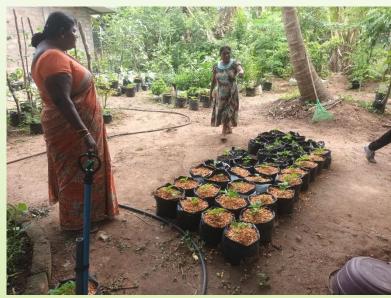

#### ✓ Capacity building of Farmer Households

| Location          | Date       | No of<br>Participant | Budget (Rs) | Expenditure<br>(Rs)<br>(January-2022 -<br>April2022-) | Balance | Resource                  |
|-------------------|------------|----------------------|-------------|-------------------------------------------------------|---------|---------------------------|
| santhapuram       |            |                      |             | .00                                                   |         | S.Shathuyan               |
| Ampalnagar        |            |                      |             | .00                                                   |         | S.Shathuyan               |
| Akkarayan         | 07.03.2024 | 30                   |             | 16,510.00                                             |         | S.Diriyan A.I             |
| kannakaipuram     |            |                      |             | .00                                                   |         | S.Shathuyan               |
| Ulavanoor         | 14.03.2024 | 36                   |             | 21,220.00                                             |         | G.Saraniya A.I            |
| Kolunthuppulavu   | 13.03.2024 | 31                   |             | 16,710.00                                             |         | S.Shathuyan               |
| Magilvaganapuram  | 10.04.2024 | 25                   |             | 19,200.00                                             |         | S.Shathuyan               |
| Thampirasapuram   | 27.03.2024 | 27                   |             | 16,950.00                                             |         | S.Shathuyan<br>Agronomist |
| Vinayagarpuram    | 26.03.2024 | 26                   |             | 9,860.00                                              |         | S.Sivaniya                |
| Iyanarpuram       | 26.03.2024 | 30                   |             | 17,800.00                                             |         | S.Diriyan                 |
| Matririyal inputs |            | 400                  |             | 237,000.00                                            |         | Purchchasing              |
| Fish net          | 25.04.2024 | 35                   |             | 45,500.00                                             |         | Purchchasing              |
| Total             |            |                      | 400000.00   | 400,750.00                                            | (750)   |                           |

#### Program Photos