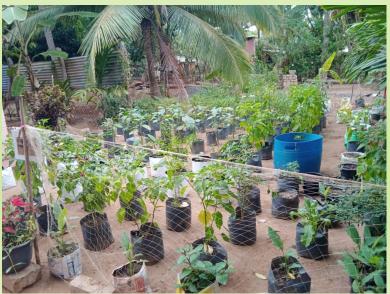

iyal inputs |            | 400                  |             | 237,000.00                                            |         | Purchchasing              |
| Fish net          | 25.04.2024 | 35                   |             | 45,500.00                                             |         | Purchchasing              |
| Total             |            |                      | 400000.00   | 400,750.00                                            | (750)   |                           |

#### Program Photos













#### Handing over









#### Handing over







































































#### ✓ Establishment of Home Gardens



#### Handing over Photos









#### Handing over Photos















































































#### Handing Over Photos

























Training photos





















√ Training on pond fish culture





































## Training Photos



























#### ✓ Training on Sustainable Agricultural techniques for School Children

| Location                                  | Date       | No of<br>Participant | Resource            |
|-------------------------------------------|------------|----------------------|---------------------|
| KN/Piramanthanaru.M.V.                    | 13.03.2024 | 125                  | Teacher Agriculture |
| KN/Punnaineeravi G.T.M.S                  | 15.03.2024 | 142                  | S,Shathuyan         |
| KN/Tharmapuram .C.C                       | 22.05.2024 | 150                  | S.Shat