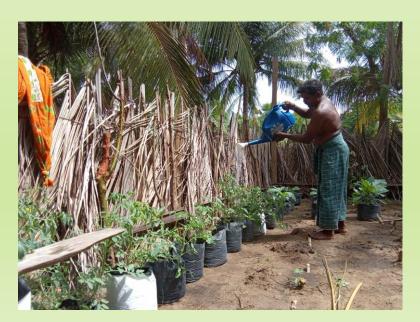

|
| Matririyal inputs |            | 400                  |             | 237,000.00                                            |         | Purchchasing              |
| Fish net          | 25.04.2024 | 35                   |             | 45,500.00                                             |         | Purchchasing              |
| Total             |            |                      | 400000.00   | 400,750.00                                            | (750)   |                           |

#### Program Photos













#### Handing over









#### Handing over







































































#### ✓ Establishment of Home Gardens



#### Handing over Photos









#### Handing over Photos















































































#### Handing Over Photos

























Training photos





















√ Training on pond fish culture





































## Training Photos



























#### ✓ Training on Sustainable Agricultural techniques for School Children

| Location                                  | Date       | No of<br>Participant | Resource            |
|-------------------------------------------|------------|----------------------|---------------------|
| KN/Piramanthanaru.M.V.                    | 13.03.2024 | 125                  | Teacher Agriculture |
| KN/Punnaineeravi G.T.M.S                  | 15.03.2024 | 142                  | S,Shathuyan         |
| KN/Tharmapuram .C.C                       | 22.05.2024 | 150