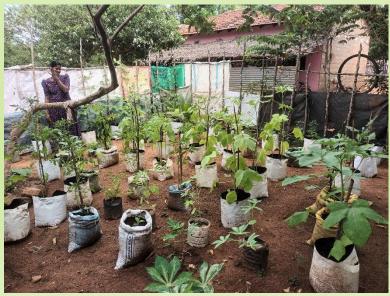

| S.Sivaniya                |
| Iyanarpuram       | 26.03.2024 | 30                   |             | 17,800.00                                             |         | S.Diriyan                 |
| Matririyal inputs |            | 400                  |             | 237,000.00                                            |         | Purchchasing              |
| Fish net          | 25.04.2024 | 35                   |             | 45,500.00                                             |         | Purchchasing              |
| Total             |            |                      | 400000.00   | 400,750.00                                            | (750)   |                           |

#### Program Photos













#### Handing over









#### Handing over







































































#### ✓ Establishment of Home Gardens



#### Handing over Photos









#### Handing over Photos















































































#### Handing Over Photos

























Training photos





















√ Training on pond fish culture





































## Training Photos



























#### ✓ Training on Sustainable Agricultural techniques for School Children

| Location                                  | Date       | No of<br>Participant | Resource            |
|-------------------------------------------|------------|----------------------|---------------------|
| KN/Piramanthanaru.M.V.                    | 13.03.2024 | 125                  | Teache