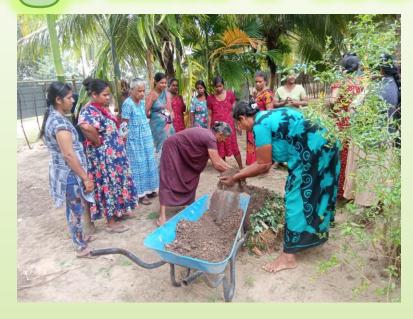

#### ✓ Capacity building of Farmer Households

| Location          | Date       | No of<br>Participant | Budget (Rs) | Expenditure<br>(Rs)<br>(January-2022 -<br>April2022-) | Balance | Resource                  |
|-------------------|------------|----------------------|-------------|-------------------------------------------------------|---------|---------------------------|
| santhapuram       |            |                      |             | .00                                                   |         | S.Shathuyan               |
| Ampalnagar        |            |                      |             | .00                                                   |         | S.Shathuyan               |
| Akkarayan         | 07.03.2024 | 30                   |             | 16,510.00                                             |         | S.Diriyan A.I             |
| kannakaipuram     |            |                      |             | .00                                                   |         | S.Shathuyan               |
| Ulavanoor         | 14.03.2024 | 36                   |             | 21,220.00                                             |         | G.Saraniya A.I            |
| Kolunthuppulavu   | 13.03.2024 | 31                   |             | 16,710.00                                             |         | S.Shathuyan               |
| Magilvaganapuram  | 10.04.2024 | 25                   |             | 19,200.00                                             |         | S.Shathuyan               |
| Thampirasapuram   | 27.03.2024 | 27                   |             | 16,950.00                                             |         | S.Shathuyan<br>Agronomist |
| Vinayagarpuram    | 26.03.2024 | 26                   |             | 9,860.00                                              |         | S.Sivaniya                |
| Iyanarpuram       | 26.03.2024 | 30                   |             | 17,800.00                                             |         | S.Diriyan                 |
| Matririyal inputs |            | 400                  |             | 237,000.00                                            |         | Purchchasing              |
| Fish net          | 25.04.2024 | 35                   |             | 45,500.00                                             |         | Purchchasing              |
| Total             |            |                      | 400000.00   | 400,750.00                                            | (750)   |                           |