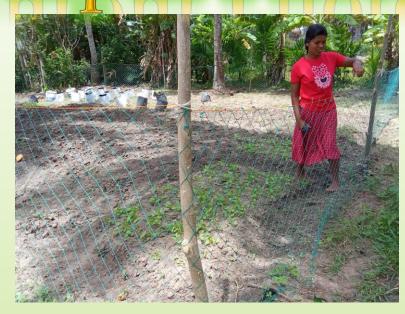

anarpuram       | 26.03.2024 | 30                   |             | 17,800.00                                             |         | S.Diriyan                 |
| Matririyal inputs |            | 400                  |             | 237,000.00                                            |         | Purchchasing              |
| Fish net          | 25.04.2024 | 35                   |             | 45,500.00                                             |         | Purchchasing              |
| Total             |            |                      | 400000.00   | 400,750.00                                            | (750)   |                           |

#### Program Photos













#### Handing over









#### Handing over







































































#### ✓ Establishment of Home Gardens



#### Handing over Photos









#### Handing over Photos















































































#### Handing Over Photos

























Training photos





















√ Training on pond fish culture





































## Training Photos



























#### ✓ Training on Sustainable Agricultural techniques for School Children

| Location                                  | Date       | No of<br>Participant | Resource            |
|-------------------------------------------|------------|----------------------|---------------------|
| KN/Piramanthanaru.M.V.                    | 13.03.2024 | 125                  | Teacher Agriculture |
| KN/Punnaineeravi G.T