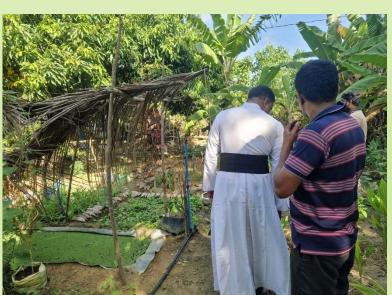

in the diocesan centers
- House visits by volunteers

### ✓ House visits by volunteers



#### Responsibilities-volunteers



#### Cithara

### volunteers



Vannerikkulam Aanaivilunthankulam Maniyankulam Kannakipuram Akkarayan Iyanarpuram

#### G.Sasikala



Uruthrapuram Sivanagar Selvanagar Barathipuram Malayalpuram Kanthikkiramam

#### S.Suthasiny

### volunteers



Ulavanoor
Ulavanoor
Thoddiyadi
Valluvarpuram
Kolunthupilavu
Mayilvakanapuram
Thampirasapuram

**U.Sanosa** 



Kiruchnapuram Vinayagarpuram Santhapuram Malayalapuram

### Monthly meetins









# Visit Photos

























- >SHG Meeting Every Week
- >CBO Meeting Every Month
- >House visit (400 Farmers)
- >Home Garden (400 Farmer 100%)
- >Good Relationship

**✓DC** Visit



































































- **4** Farmers expecting materials supports
- Drought
- Wild monkeys
- **❖** Flood due to heavy rain
- **♣** Wilting/withering after rain
- School gardens: Theft, long vacation, teachers' shortage