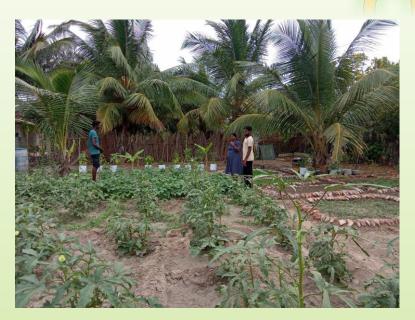

niya                |
| Iyanarpuram       | 26.03.2024 | 30                   |             | 17,800.00                                             |         | S.Diriyan                 |
| Matririyal inputs |            | 400                  |             | 237,000.00                                            |         | Purchchasing              |
| Fish net          | 25.04.2024 | 35                   |             | 45,500.00                                             |         | Purchchasing              |
| Total             |            |                      | 400000.00   | 400,750.00                                            | (750)   |                           |

#### Program Photos













#### Handing over









#### Handing over







































































#### ✓ Establishment of Home Gardens



#### Handing over Photos









#### Handing over Photos















































































#### Handing Over Photos

























Training photos





















√ Training on pond fish culture





































## Training Photos



























#### ✓ Training on Sustainable Agricultural techniques for School Children

| Location                                  | Date       | No of<br>Participant | Resource            |
|-------------------------------------------|------------|----------------------|---------------------|
| KN/Piramanthanaru.M.V.                    | 13.03.2024 | 125                  | Teacher Agricultur