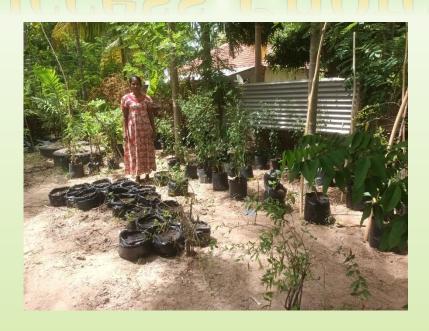

#### VKC Photos

#### ✓ Capacity building of Farmer Households

| Location          | Date       | No of<br>Participant | Budget (Rs) | Expenditure<br>(Rs)<br>(January-2022 -<br>April2022-) | Balance | Resource                  |
|-------------------|------------|----------------------|-------------|-------------------------------------------------------|---------|---------------------------|
| santhapuram       |            |                      |             | .00                                                   |         | S.Shathuyan               |
| Ampalnagar        |            |                      |             | .00                                                   |         | S.Shathuyan               |
| Akkarayan         | 07.03.2024 | 30                   |             | 16,510.00                                             |         | S.Diriyan A.I             |
| kannakaipuram     |            |                      |             | .00                                                   |         | S.Shathuyan               |
| Ulavanoor         | 14.03.2024 | 36                   |             | 21,220.00                                             |         | G.Saraniya A.I            |
| Kolunthuppulavu   | 13.03.2024 | 31                   |             | 16,710.00                                             |         | S.Shathuyan               |
| Magilvaganapuram  | 10.04.2024 | 25                   |             | 19,200.00                                             |         | S.Shathuyan               |
| Thampirasapuram   | 27.03.2024 | 27                   |             | 16,950.00                                             |         | S.Shathuyan<br>Agronomist |
| Vinayagarpuram    | 26.03.2024 | 26                   |             | 9,860.00                                              |         | S.Sivaniya                |
| Iyanarpuram       | 26.03.2024 | 30                   |             | 17,800.00                                             |         | S.Diriyan                 |
| Matririyal inputs |            | 400                  |             | 237,000.00                                            |         | Purchchasing              |
| Fish net          | 25.04.2024 | 35                   |             | 45,500.00                                             |         | Purchchasing              |
| Total             |            |                      | 400000.00   | 400,750.00                                            | (750)   |                           |