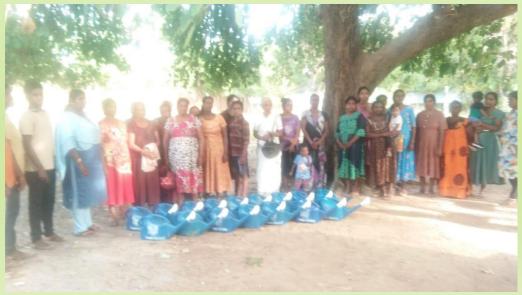

|         | S.Diriyan                 |
| Matririyal inputs |            | 400                  |             | 237,000.00                                            |         | Purchchasing              |
| Fish net          | 25.04.2024 | 35                   |             | 45,500.00                                             |         | Purchchasing              |
| Total             |            |                      | 400000.00   | 400,750.00                                            | (750)   |                           |

#### Program Photos













#### Handing over









#### Handing over







































































#### ✓ Establishment of Home Gardens



#### Handing over Photos









#### Handing over Photos















































































#### Handing Over Photos

























Training photos





















√ Training on pond fish culture





































## Training Photos



























#### ✓ Training on Sustainable Agricultural techniques for School Children

| Location                                  | Date       | No of<br>Participant | Resource            |
|-------------------------------------------|------------|----------------------|---------------------|
| KN/Piramanthanaru.M.V.                    | 13.03.2024 | 125                  | Teacher Agriculture |
| KN/Punnaineeravi G.T.M.S                  | 15.03.2024 | 142                  | S,Shathuyan         |