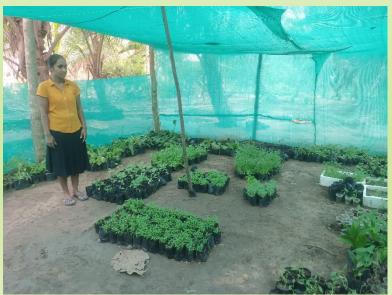

| 400                  |             | 237,000.00                                            |         | Purchchasing              |
| Fish net          | 25.04.2024 | 35                   |             | 45,500.00                                             |         | Purchchasing              |
| Total             |            |                      | 400000.00   | 400,750.00                                            | (750)   |                           |

#### Program Photos













#### Handing over









#### Handing over







































































#### ✓ Establishment of Home Gardens



#### Handing over Photos









#### Handing over Photos















































































#### Handing Over Photos

























Training photos





















√ Training on pond fish culture





































## Training Photos



























#### ✓ Training on Sustainable Agricultural techniques for School Children

| Location                                  | Date       | No of<br>Participant | Resource            |
|-------------------------------------------|------------|----------------------|---------------------|
| KN/Piramanthanaru.M.V.                    | 13.03.2024 | 125                  | Teacher Agriculture |
| KN/Punnaineeravi G.T.M.S                  | 15.03.2024 | 142                  | S,Shathuyan         |
| KN/Tharmapuram .C.C                       | 22.05.2024 | 150                  | S.Shathuyan