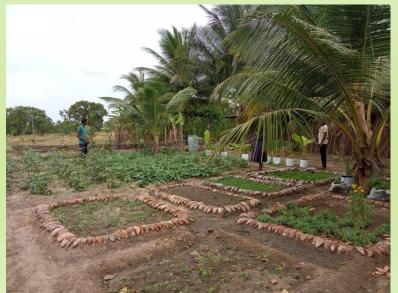

| Iyanarpuram       | 26.03.2024 | 30                   |             | 17,800.00                                             |         | S.Diriyan                 |
| Matririyal inputs |            | 400                  |             | 237,000.00                                            |         | Purchchasing              |
| Fish net          | 25.04.2024 | 35                   |             | 45,500.00                                             |         | Purchchasing              |
| Total             |            |                      | 400000.00   | 400,750.00                                            | (750)   |                           |

#### Program Photos













#### Handing over









#### Handing over







































































#### ✓ Establishment of Home Gardens



#### Handing over Photos









#### Handing over Photos















































































#### Handing Over Photos

























Training photos





















√ Training on pond fish culture





































## Training Photos



























#### ✓ Training on Sustainable Agricultural techniques for School Children

| Location                                  | Date       | No of<br>Participant | Resource            |
|-------------------------------------------|------------|----------------------|---------------------|
| KN/Piramanthanaru.M.V.                    | 13.03.2024 | 125                  | Teacher Agriculture |
| KN/Punnaineeravi