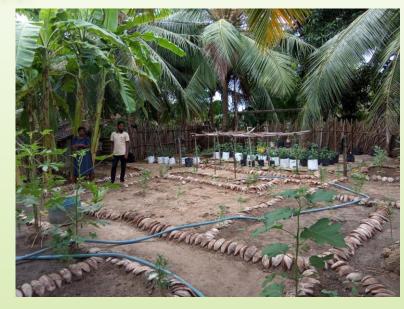

|
| Iyanarpuram       | 26.03.2024 | 30                   |             | 17,800.00                                             |         | S.Diriyan                 |
| Matririyal inputs |            | 400                  |             | 237,000.00                                            |         | Purchchasing              |
| Fish net          | 25.04.2024 | 35                   |             | 45,500.00                                             |         | Purchchasing              |
| Total             |            |                      | 400000.00   | 400,750.00                                            | (750)   |                           |

#### Program Photos













#### Handing over









#### Handing over







































































#### ✓ Establishment of Home Gardens



#### Handing over Photos









#### Handing over Photos















































































#### Handing Over Photos

























Training photos





















√ Training on pond fish culture





































## Training Photos



























#### ✓ Training on Sustainable Agricultural techniques for School Children

| Location                                  | Date       | No of<br>Participant | Resource            |
|-------------------------------------------|------------|----------------------|---------------------|
| KN/Piramanthanaru.M.V.                    | 13.03.2024 | 125                  | Teacher Agriculture |
|