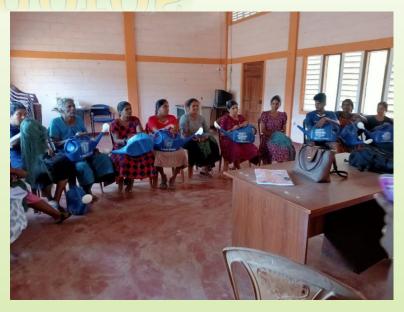

|         | S.Diriyan                 |
| Matririyal inputs |            | 400                  |             | 237,000.00                                            |         | Purchchasing              |
| Fish net          | 25.04.2024 | 35                   |             | 45,500.00                                             |         | Purchchasing              |
| Total             |            |                      | 400000.00   | 400,750.00                                            | (750)   |                           |

#### Program Photos













#### Handing over









#### Handing over







































































#### ✓ Establishment of Home Gardens



#### Handing over Photos









#### Handing over Photos















































































#### Handing Over Photos

























Training photos





















√ Training on pond fish culture





































## Training Photos



























#### ✓ Training on Sustainable Agricultural techniques for School Children

| Location                                  | Date       | No of<br>Participant | Resource            |
|-------------------------------------------|------------|----------------------|---------------------|
| KN/Piramanthanaru.M.V.                    | 13.03.2024 | 125                  | Teacher Agriculture |
| KN/Punnaineeravi G.T.M.S                  | 15.03.2024 | 142                  | S,Shathuyan