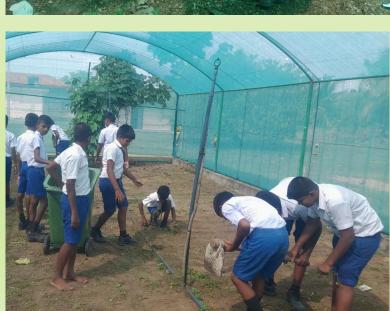

#### ✓ Training on Sustainable Agricultural techniques for School Children

| Location                                  | Date       | No of<br>Participant | Resource            |
|-------------------------------------------|------------|----------------------|---------------------|
| KN/Piramanthanaru.M.V.                    | 13.03.2024 | 125                  | Teacher Agriculture |
| KN/Punnaineeravi G.T.M.S                  | 15.03.2024 | 142                  | S,Shathuyan         |
| KN/Tharmapuram .C.C                       | 22.05.2024 | 150                  | S.Shathuyan         |
| KN/Santhapuram kalaimagal<br>viddiyalayam | 29.04.2024 | 150                  | S.Shathuyan         |

### Training Photos

**✓ Establishment of School Gardens** 