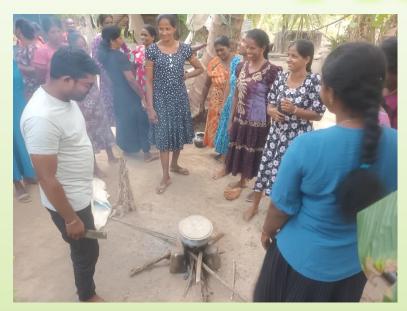

#### ✓ Capacity building of Farmer Households

| Location          | Date       | No of<br>Participant | Budget (Rs) | Expenditure<br>(Rs)<br>(January-2022 -<br>April2022-) | Balance | Resource                  |
|-------------------|------------|----------------------|-------------|-------------------------------------------------------|---------|---------------------------|
| santhapuram       |            |                      |             | .00                                                   |         | S.Shathuyan               |
| Ampalnagar        |            |                      |             | .00                                                   |         | S.Shathuyan               |
| Akkarayan         | 07.03.2024 | 30                   |             | 16,510.00                                             |         | S.Diriyan A.I             |
| kannakaipuram     |            |                      |             | .00                                                   |         | S.Shathuyan               |
| Ulavanoor         | 14.03.2024 | 36                   |             | 21,220.00                                             |         | G.Saraniya A.I            |
| Kolunthuppulavu   | 13.03.2024 | 31                   |             | 16,710.00                                             |         | S.Shathuyan               |
| Magilvaganapuram  | 10.04.2024 | 25                   |             | 19,200.00                                             |         | S.Shathuyan               |
| Thampirasapuram   | 27.03.2024 | 27                   |             | 16,950.00                                             |         | S.Shathuyan<br>Agronomist |
| Vinayagarpuram    | 26.03.2024 | 26                   |             | 9,860.00                                              |         | S.Sivaniya                |
| Iyanarpuram       | 26.03.2024 | 30                   |             | 17,800.00                                             |         | S.Diriyan                 |
| Matririyal inputs |            | 400                  |             | 237,000.00                                            |         | Purchchasing              |
| Fish net          | 25.04.2024 | 35                   |             | 45,500.00                                             |         | Purchchasing              |
| Total             |            |                      | 400000.00   | 400,750.00                                            | (750)   |                           |