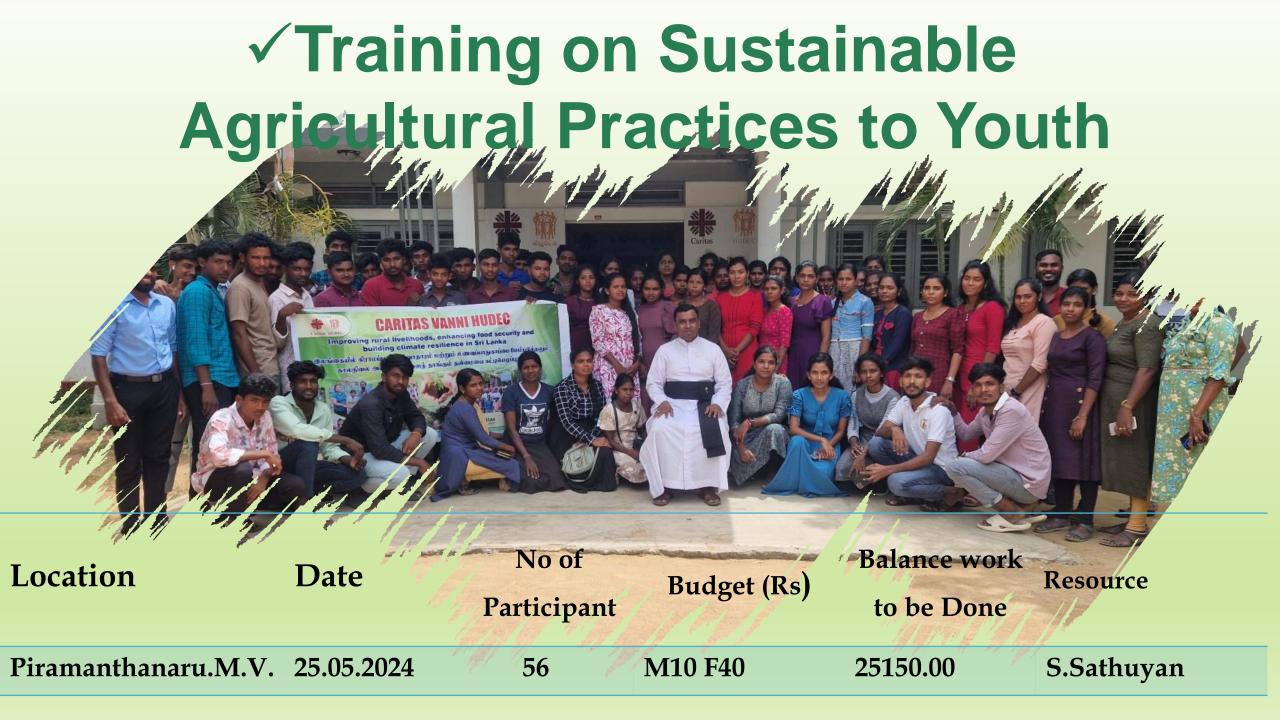

### Out Come 01

- Training on Sustainable Agricultural techniques to PWDs)
- Training on pond fish culture)
- Stocking fingerlings to the pond and Seasonal Tanks)
- Training on Sustainable Agricultural Practices to Youth)
- Training on Sustainable Agricultural techniques for School Children)
- Training on Family nutrition
- Training on Nutrition program for Mothers)
- Program Results Ensured and Program Monitoring strengthened
- Smallholder farmers (male and female) provided their agricultural surplus to local pre schools (directly or indirectly).