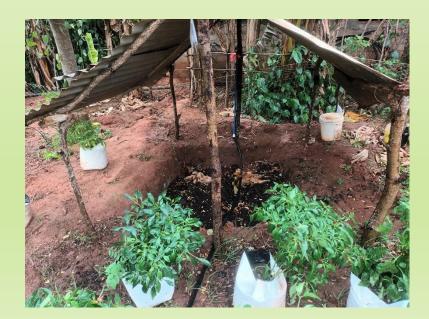

|         | S.Sivaniya                |
| Iyanarpuram       | 26.03.2024 | 30                   |             | 17,800.00                                             |         | S.Diriyan                 |
| Matririyal inputs |            | 400                  |             | 237,000.00                                            |         | Purchchasing              |
| Fish net          | 25.04.2024 | 35                   |             | 45,500.00                                             |         | Purchchasing              |
| Total             |            |                      | 400000.00   | 400,750.00                                            | (750)   |                           |

#### Program Photos













#### Handing over









#### Handing over







































































#### ✓ Establishment of Home Gardens



#### Handing over Photos









#### Handing over Photos















































































#### Handing Over Photos

























Training photos





















√ Training on pond fish culture





































## Training Photos



























#### ✓ Training on Sustainable Agricultural techniques for School Children

| Location                                  | Date       | No of<br>Participant | Resource            |
|-------------------------------------------|------------|----------------------|---------------------|
| KN/Piramanthanaru.M.V.                    | 13.03.2024 | 125