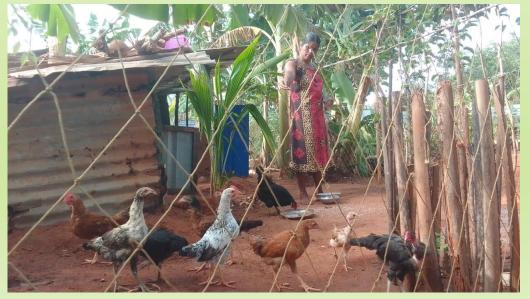

237,000.00                                            |         | Purchchasing              |
| Fish net          | 25.04.2024 | 35                   |             | 45,500.00                                             |         | Purchchasing              |
| Total             |            |                      | 400000.00   | 400,750.00                                            | (750)   |                           |

#### Program Photos













#### Handing over









#### Handing over







































































#### ✓ Establishment of Home Gardens



#### Handing over Photos









#### Handing over Photos















































































#### Handing Over Photos

























Training photos





















√ Training on pond fish culture





































## Training Photos



























#### ✓ Training on Sustainable Agricultural techniques for School Children

| Location                                  | Date       | No of<br>Participant | Resource            |
|-------------------------------------------|------------|----------------------|---------------------|
| KN/Piramanthanaru.M.V.                    | 13.03.2024 | 125                  | Teacher Agriculture |
| KN/Punnaineeravi G.T.M.S                  | 15.03.2024 | 142                  | S,Shathuyan         |
| KN/Tharmapuram .C.C                       | 22.05.2024 | 150                  | S.Shathuyan         |
| KN/Santhapuram kalaimagal<br>viddiyalayam | 29