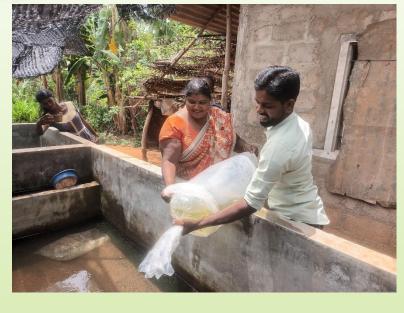

### Out Come 01

- Training on Sustainable Agricultural techniques to PWDs)
- Training on pond fish culture)
- Stocking fingerlings to the pond and Seasonal Tanks)
- Training on Sustainable Agricultural Practices to Youth)
- Training on Sustainable Agricultural techniques for School Children)
- Training on Family nutrition
- Training on Nutrition program for Mothers)
- Program Results Ensured and Program Monitoring strengthened
- Smallholder farmers (male and female) provided their agricultural surplus to local pre schools (directly or indirectly).

#### Handing Over Photos

Training photos

√ Training on pond fish culture