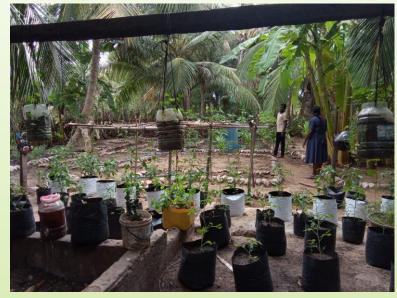

ya                |
| Iyanarpuram       | 26.03.2024 | 30                   |             | 17,800.00                                             |         | S.Diriyan                 |
| Matririyal inputs |            | 400                  |             | 237,000.00                                            |         | Purchchasing              |
| Fish net          | 25.04.2024 | 35                   |             | 45,500.00                                             |         | Purchchasing              |
| Total             |            |                      | 400000.00   | 400,750.00                                            | (750)   |                           |

#### Program Photos













#### Handing over









#### Handing over







































































#### ✓ Establishment of Home Gardens



#### Handing over Photos









#### Handing over Photos















































































#### Handing Over Photos

























Training photos





















√ Training on pond fish culture





































## Training Photos



























#### ✓ Training on Sustainable Agricultural techniques for School Children

| Location                                  | Date       | No of<br>Participant | Resource            |
|-------------------------------------------|------------|----------------------|---------------------|
| KN/Piramanthanaru.M.V.                    | 13.03.2024 | 125                  | Teacher Agriculture