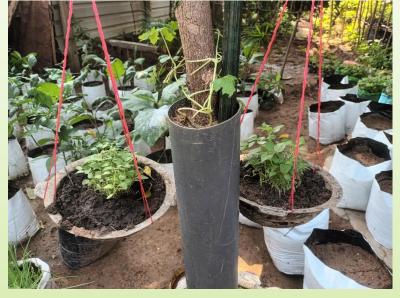

| S.Sivaniya                |
| Iyanarpuram       | 26.03.2024 | 30                   |             | 17,800.00                                             |         | S.Diriyan                 |
| Matririyal inputs |            | 400                  |             | 237,000.00                                            |         | Purchchasing              |
| Fish net          | 25.04.2024 | 35                   |             | 45,500.00                                             |         | Purchchasing              |
| Total             |            |                      | 400000.00   | 400,750.00                                            | (750)   |                           |

#### Program Photos













#### Handing over









#### Handing over







































































#### ✓ Establishment of Home Gardens



#### Handing over Photos









#### Handing over Photos















































































#### Handing Over Photos

























Training photos





















√ Training on pond fish culture





































## Training Photos



























#### ✓ Training on Sustainable Agricultural techniques for School Children

| Location                                  | Date       | No of<br>Participant | Resource            |
|-------------------------------------------|------------|----------------------|---------------------|
| KN/Piramanthanaru.M.V.                    | 13.03.2024 | 125                  | Teacher Ag