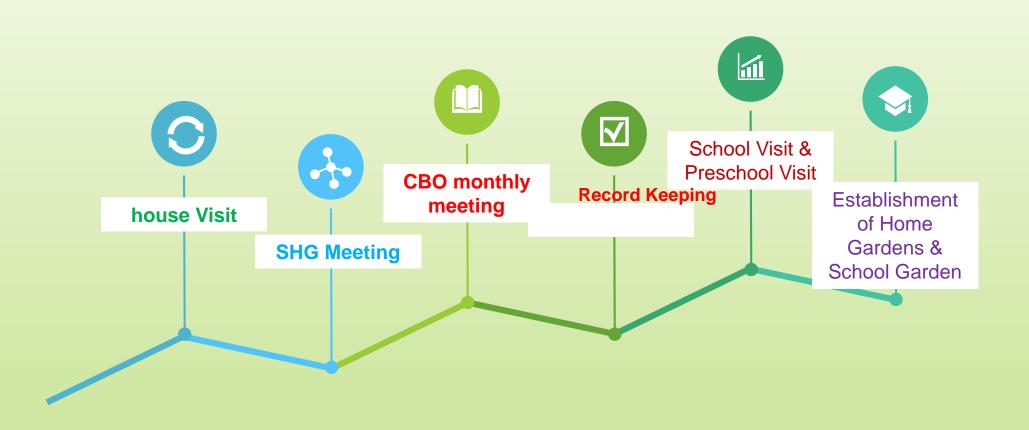

#### Civil Society Organizations are agents of change

- Capacity needs of community stakeholders are mapped and Community Improvement plans for local Organizations are developed
- Volunteer based Community mobilization activities in the diocesan centers
- House visits by volunteers

### ✓ House visits by volunteers

### Monthly meetins

# Visit Photos

- >SHG Meeting Every Week
- >CBO Meeting Every Month
- >House visit (400 Farmers)
- >Home Garden (400 Farmer 100%)
- >Good Relationship

**✓DC** Visit

- **4** Farmers expecting materials supports
- Drought
- Wild monkeys
- **❖** Flood due to heavy rain
- **♣** Wilting/withering after rain
- School gardens: Theft, long vacation, teachers' shortage