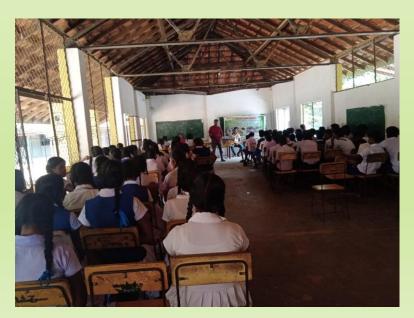

#### ✓ Training on Sustainable Agricultural techniques for School Children

| Location                                  | Date       | No of<br>Participant | Resource            |
|-------------------------------------------|------------|----------------------|---------------------|
| KN/Piramanthanaru.M.V.                    | 13.03.2024 | 125                  | Teacher Agriculture |
| KN/Punnaineeravi G.T.M.S                  | 15.03.2024 | 142                  | S,Shathuyan         |
| KN/Tharmapuram .C.C                       | 22.05.2024 | 150                  | S.Shathuyan         |
| KN/Santhapuram kalaimagal<br>viddiyalayam | 29.04.2024 | 150                  | S.Shathuyan         |

### Training Photos

**✓ Establishment of School Gardens** 