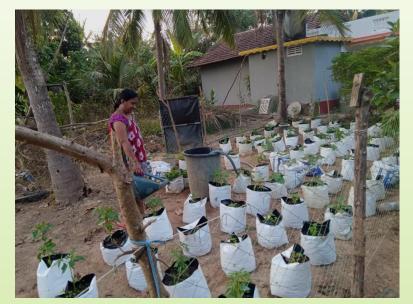

S.Diriyan                 |
| Matririyal inputs |            | 400                  |             | 237,000.00                                            |         | Purchchasing              |
| Fish net          | 25.04.2024 | 35                   |             | 45,500.00                                             |         | Purchchasing              |
| Total             |            |                      | 400000.00   | 400,750.00                                            | (750)   |                           |

#### Program Photos













#### Handing over









#### Handing over







































































#### ✓ Establishment of Home Gardens



#### Handing over Photos









#### Handing over Photos















































































#### Handing Over Photos

























Training photos





















√ Training on pond fish culture





































## Training Photos



























#### ✓ Training on Sustainable Agricultural techniques for School Children

| Location                                  | Date       | No of<br>Participant | Resource            |
|-------------------------------------------|------------|----------------------|---------------------|
| KN/Piramanthanaru.M.V.                    | 13.03.2024 | 125                  | Teacher Agriculture |
| KN/Punnaineeravi G.T.M.S                  | 15.03.2024 | 142                  | S,Shathuyan         |
| KN/Tharmapuram .C.C                       | 22.05.