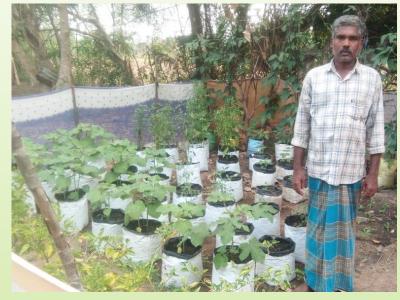

n                 |
| Matririyal inputs |            | 400                  |             | 237,000.00                                            |         | Purchchasing              |
| Fish net          | 25.04.2024 | 35                   |             | 45,500.00                                             |         | Purchchasing              |
| Total             |            |                      | 400000.00   | 400,750.00                                            | (750)   |                           |

#### Program Photos













#### Handing over









#### Handing over







































































#### ✓ Establishment of Home Gardens



#### Handing over Photos









#### Handing over Photos















































































#### Handing Over Photos

























Training photos





















√ Training on pond fish culture





































## Training Photos



























#### ✓ Training on Sustainable Agricultural techniques for School Children

| Location                                  | Date       | No of<br>Participant | Resource            |
|-------------------------------------------|------------|----------------------|---------------------|
| KN/Piramanthanaru.M.V.                    | 13.03.2024 | 125                  | Teacher Agriculture |
| KN/Punnaineeravi G.T.M.S                  | 15.03.2024 | 142                  | S,Shathuyan         |
| KN/Tharmapuram .C.C                       | 22.05.2024 | 1