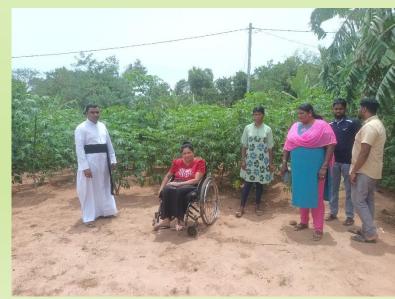

### Out Come 01

- Training on Sustainable Agricultural techniques to PWDs)
- Training on pond fish culture)
- Stocking fingerlings to the pond and Seasonal Tanks)
- Training on Sustainable Agricultural Practices to Youth)
- Training on Sustainable Agricultural techniques for School Children)
- Training on Family nutrition
- Training on Nutrition program for Mothers)
- Program Results Ensured and Program Monitoring strengthened
- Smallholder farmers (male and female) provided their agricultural surplus to local pre schools (directly or indirectly).

# Smallholders have increased income and access to markets

- Smallholders (Men, Women, and Youth) are empowered to participate in decisions on the use of productive resources and HH income
- Training Entreprenurship Development: Market Orientation, Marketing of Agricultural Products and Business planning
- PWDs are empowered to engage in income-generating activities
- Smallholders (male and female) are capacitated and engaged in marketing
- Improved access to purchased food through increased farm income (through the reduced purchase of external inputs) & collective buying
- Training on Pest Repellents and Liquid fertilizer production units
- Smallholder farmers (male/female) have introduced innovative mechanization practices in their production/post-harvesting processes.
- Activity 1:Promote alternative income Generating activities (No cost Activity: Tracking from Output 3.2)