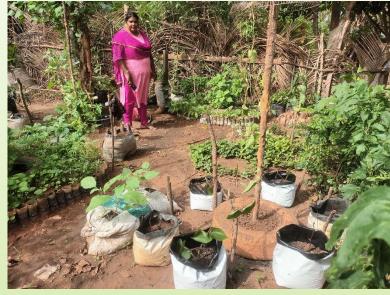

|
| Matririyal inputs |            | 400                  |             | 237,000.00                                            |         | Purchchasing              |
| Fish net          | 25.04.2024 | 35                   |             | 45,500.00                                             |         | Purchchasing              |
| Total             |            |                      | 400000.00   | 400,750.00                                            | (750)   |                           |

#### Program Photos













#### Handing over









#### Handing over







































































#### ✓ Establishment of Home Gardens



#### Handing over Photos









#### Handing over Photos















































































#### Handing Over Photos

























Training photos





















√ Training on pond fish culture





































## Training Photos



























#### ✓ Training on Sustainable Agricultural techniques for School Children

| Location                                  | Date       | No of<br>Participant | Resource            |
|-------------------------------------------|------------|----------------------|---------------------|
| KN/Piramanthanaru.M.V.                    | 13.03.2024 | 125                  | Teacher Agriculture |
| KN/Punnaineeravi G.T.M.S                  | 15.03.2024 | 142                  | S,Shathuyan         |
| KN/Tharmapuram .C.C                       | 22.05.2024 | 150