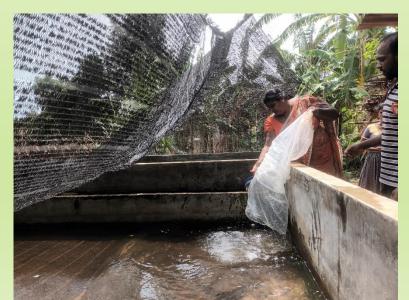

### Out Come 01

- Training on Sustainable Agricultural techniques to PWDs)
- Training on pond fish culture)
- Stocking fingerlings to the pond and Seasonal Tanks)
- Training on Sustainable Agricultural Practices to Youth)
- Training on Sustainable Agricultural techniques for School Children)
- Training on Family nutrition
- Training on Nutrition program for Mothers)
- Program Results Ensured and Program Monitoring strengthened
- Smallholder farmers (male and female) provided their agricultural surplus to local pre schools (directly or indirectly).

#### Handing Over Photos

Training photos

√ Training on pond fish culture