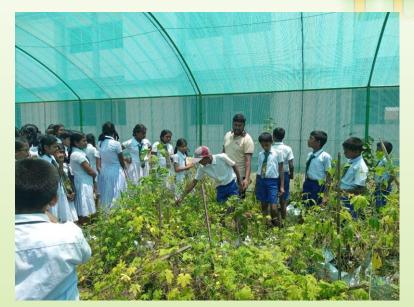

#### ✓ Training on Sustainable Agricultural techniques for School Children

| Location                                  | Date       | No of<br>Participant | Resource            |
|-------------------------------------------|------------|----------------------|---------------------|
| KN/Piramanthanaru.M.V.                    | 13.03.2024 | 125                  | Teacher Agriculture |
| KN/Punnaineeravi G.T.M.S                  | 15.03.2024 | 142                  | S,Shathuyan         |
| KN/Tharmapuram .C.C                       | 22.05.2024 | 150                  | S.Shathuyan         |
| KN/Santhapuram kalaimagal<br>viddiyalayam | 29.04.2024 | 150                  | S.Shathuyan         |

### Training Photos

**✓ Establishment of School Gardens** 