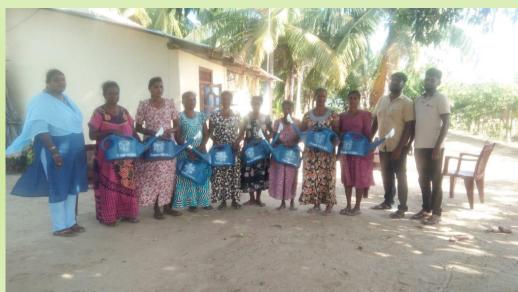

|         | S.Diriyan                 |
| Matririyal inputs |            | 400                  |             | 237,000.00                                            |         | Purchchasing              |
| Fish net          | 25.04.2024 | 35                   |             | 45,500.00                                             |         | Purchchasing              |
| Total             |            |                      | 400000.00   | 400,750.00                                            | (750)   |                           |

#### Program Photos













#### Handing over









#### Handing over







































































#### ✓ Establishment of Home Gardens



#### Handing over Photos









#### Handing over Photos















































































#### Handing Over Photos

























Training photos





















√ Training on pond fish culture





































## Training Photos



























#### ✓ Training on Sustainable Agricultural techniques for School Children

| Location                                  | Date       | No of<br>Participant | Resource            |
|-------------------------------------------|------------|----------------------|---------------------|
| KN/Piramanthanaru.M.V.                    | 13.03.2024 | 125                  | Teacher Agriculture |
| KN/Punnaineeravi G.T.M.S                  | 15.03.2024 | 142                  | S,Shathuyan