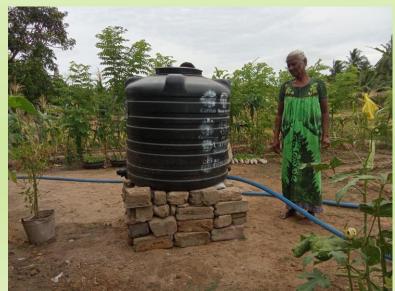

# Targeted communities are more resilient in addressing adverse effects of climate change

- Introduced and promoted drought tolerant crop varieties and agronomic practices to counter effects of rainfall variability
- Activity 1:Promote drought tolerant Crop varieties (No cost Activity : Tracking from Output 3.2)
- OUTPUT 3.6: Smallholder farmers have access to water to irrigate their home gardens
- Promoted and improved post-harvest technologies as viable climate-resilient livelihood sources for farm women
- Household water storage and irrigation facilities
- Activity 1 Promote climate-resilient livelihood sources for women (No cost Activity: Tracking from Output 3.2)
- · Digitalization in information sharing and capacity building