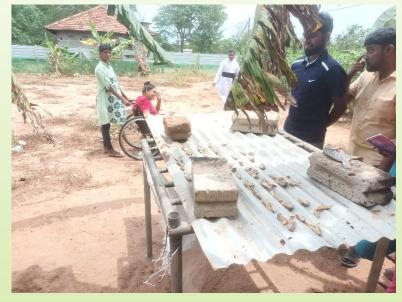

### Out Come 01

- Training on Sustainable Agricultural techniques to PWDs)
- Training on pond fish culture)
- Stocking fingerlings to the pond and Seasonal Tanks)
- Training on Sustainable Agricultural Practices to Youth)
- Training on Sustainable Agricultural techniques for School Children)
- Training on Family nutrition
- Training on Nutrition program for Mothers)
- Program Results Ensured and Program Monitoring strengthened
- Smallholder farmers (male and female) provided their agricultural surplus to local pre schools (directly or indirectly).

# Smallholders have increased income and access to markets

- Smallholders (Men, Women, and Youth) are empowered to participate in decisions on the use of productive resources and HH income
- Training Entreprenurship Development: Market Orientation, Marketing of Agricultural Products and Business planning
- PWDs are empowered to engage in income-generating activities
- Smallholders (male and female) are capacitated and engaged in marketing
- Improved access to purchased food through increased farm income (through the reduced purchase of external inputs) & collective buying
- Training on Pest Repellents and Liquid fertilizer production units
- Smallholder farmers (male/female) have introduced innovative mechanization practices in their production/post-harvesting processes.
- Activity 1:Promote alternative income Generating activities (No cost Activity: Tracking from Output 3.2)