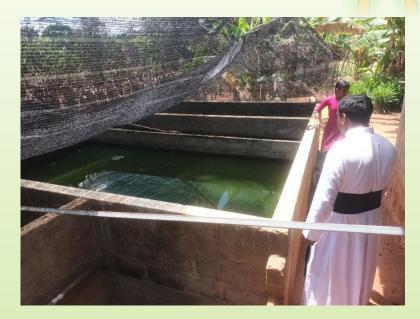

### Out Come 01

- Training on Sustainable Agricultural techniques to PWDs)
- Training on pond fish culture)
- Stocking fingerlings to the pond and Seasonal Tanks)
- Training on Sustainable Agricultural Practices to Youth)
- Training on Sustainable Agricultural techniques for School Children)
- Training on Family nutrition
- Training on Nutrition program for Mothers)
- Program Results Ensured and Program Monitoring strengthened
- Smallholder farmers (male and female) provided their agricultural surplus to local pre schools (directly or indirectly).

#### Handing Over Photos

Training photos

√ Training on pond fish culture