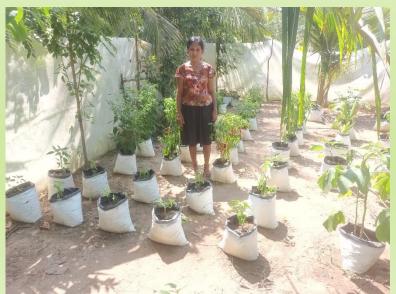

| S.Diriyan                 |
| Matririyal inputs |            | 400                  |             | 237,000.00                                            |         | Purchchasing              |
| Fish net          | 25.04.2024 | 35                   |             | 45,500.00                                             |         | Purchchasing              |
| Total             |            |                      | 400000.00   | 400,750.00                                            | (750)   |                           |

#### Program Photos













#### Handing over









#### Handing over







































































#### ✓ Establishment of Home Gardens



#### Handing over Photos









#### Handing over Photos















































































#### Handing Over Photos

























Training photos





















√ Training on pond fish culture





































## Training Photos



























#### ✓ Training on Sustainable Agricultural techniques for School Children

| Location                                  | Date       | No of<br>Participant | Resource            |
|-------------------------------------------|------------|----------------------|---------------------|
| KN/Piramanthanaru.M.V.                    | 13.03.2024 | 125                  | Teacher Agriculture |
| KN/Punnaineeravi G.T.M.S                  | 15.03.2024 | 142                  | S,Shathuyan         |
| KN/Tharmapuram .C.C                       | 22