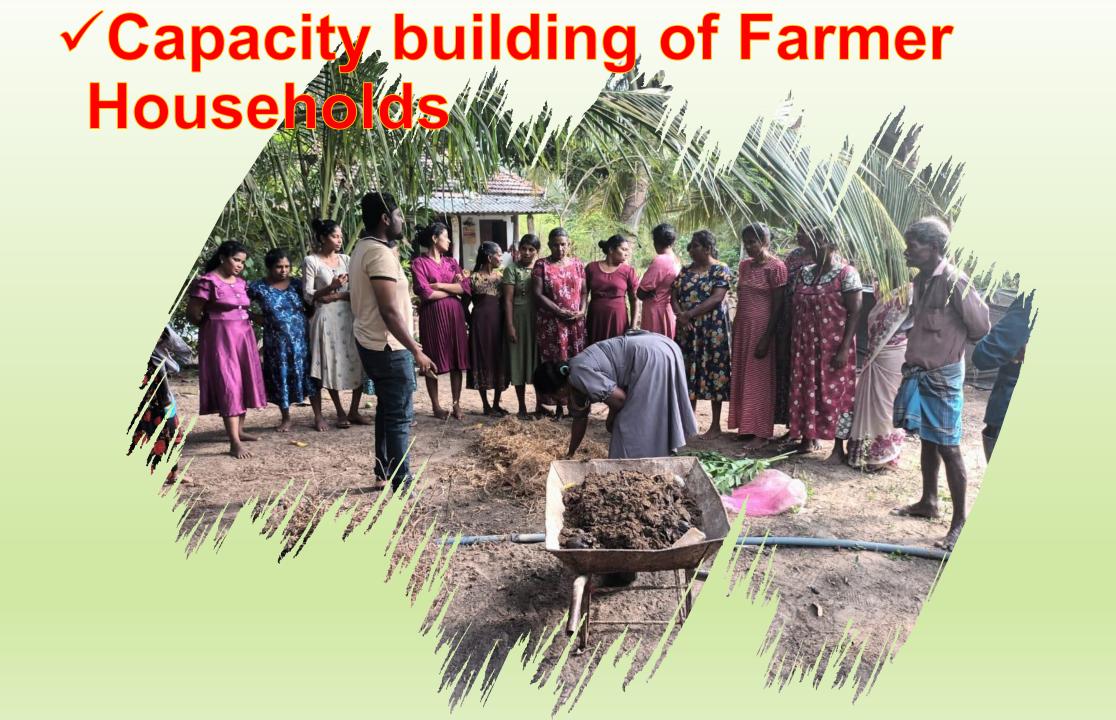

#### ✓ Capacity building of Farmer Households

| Location          | Date       | No of<br>Participant | Budget (Rs) | Expenditure<br>(Rs)<br>(January-2022 -<br>April2022-) | Balance | Resource                  |
|-------------------|------------|----------------------|-------------|-------------------------------------------------------|---------|---------------------------|
| santhapuram       |            |                      |             | .00                                                   |         | S.Shathuyan               |
| Ampalnagar        |            |                      |             | .00                                                   |         | S.Shathuyan               |
| Akkarayan         | 07.03.2024 | 30                   |             | 16,510.00                                             |         | S.Diriyan A.I             |
| kannakaipuram     |            |                      |             | .00                                                   |         | S.Shathuyan               |
| Ulavanoor         | 14.03.2024 | 36                   |             | 21,220.00                                             |         | G.Saraniya A.I            |
| Kolunthuppulavu   | 13.03.2024 | 31                   |             | 16,710.00                                             |         | S.Shathuyan               |
| Magilvaganapuram  | 10.04.2024 | 25                   |             | 19,200.00                                             |         | S.Shathuyan               |
| Thampirasapuram   | 27.03.2024 | 27                   |             | 16,950.00                                             |         | S.Shathuyan<br>Agronomist |
| Vinayagarpuram    | 26.03.2024 | 26                   |             | 9,860.00                                              |         | S.Sivaniya                |
| Iyanarpuram       | 26.03.2024 | 30                   |             | 17,800.00                                             |         | S.Diriyan                 |
| Matririyal inputs |            | 400                  |             | 237,000.00                                            |         | Purchchasing              |
| Fish net          | 25.04.2024 | 35                   |             | 45,500.00                                             |         | Purchchasing              |
| Total             |            |                      | 400000.00   | 400,750.00                                            | (750)   |                           |