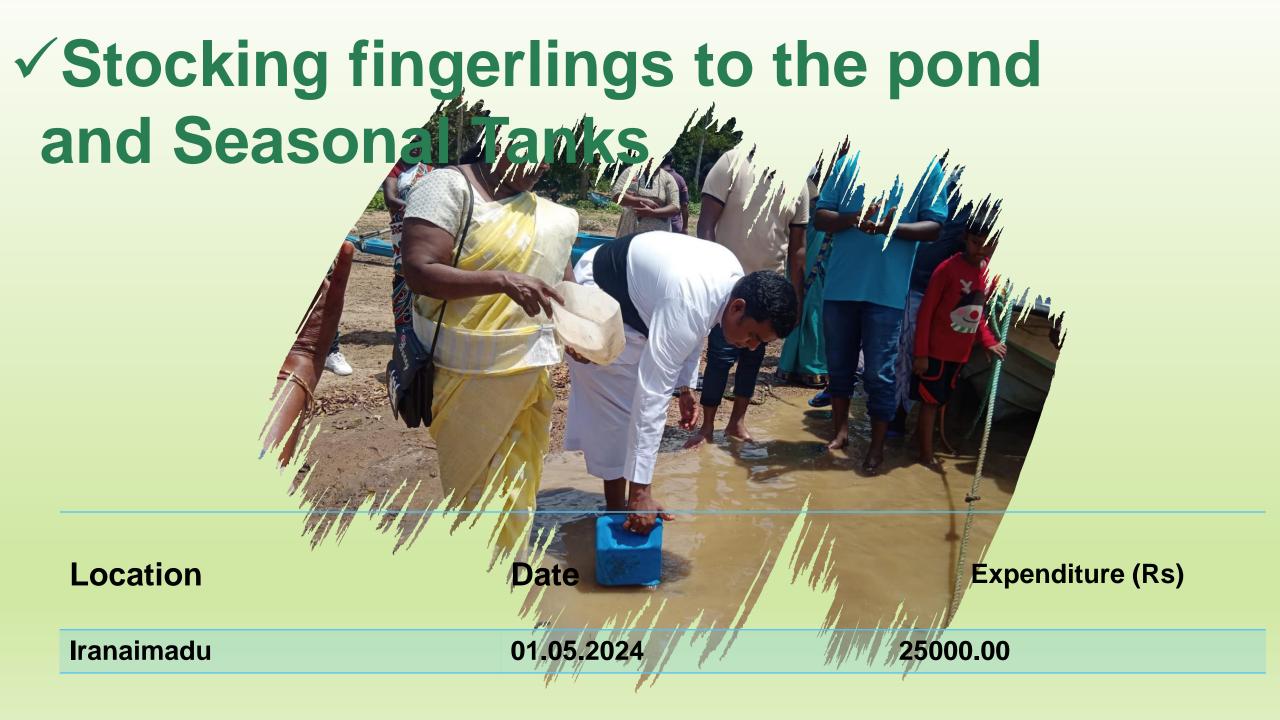

### Out Come 01

- Training on Sustainable Agricultural techniques to PWDs)
- Training on pond fish culture)
- Stocking fingerlings to the pond and Seasonal Tanks)
- Training on Sustainable Agricultural Practices to Youth)
- Training on Sustainable Agricultural techniques for School Children)
- Training on Family nutrition
- Training on Nutrition program for Mothers)
- Program Results Ensured and Program Monitoring strengthened
- Smallholder farmers (male and female) provided their agricultural surplus to local pre schools (directly or indirectly).