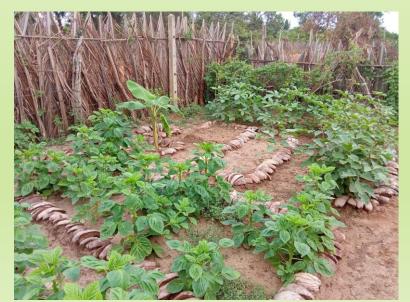

|
| Iyanarpuram       | 26.03.2024 | 30                   |             | 17,800.00                                             |         | S.Diriyan                 |
| Matririyal inputs |            | 400                  |             | 237,000.00                                            |         | Purchchasing              |
| Fish net          | 25.04.2024 | 35                   |             | 45,500.00                                             |         | Purchchasing              |
| Total             |            |                      | 400000.00   | 400,750.00                                            | (750)   |                           |

#### Program Photos













#### Handing over









#### Handing over







































































#### ✓ Establishment of Home Gardens



#### Handing over Photos









#### Handing over Photos















































































#### Handing Over Photos

























Training photos





















√ Training on pond fish culture





































## Training Photos



























#### ✓ Training on Sustainable Agricultural techniques for School Children

| Location                                  | Date       | No of<br>Participant | Resource            |
|-------------------------------------------|------------|----------------------|---------------------|
| KN/Piramanthanaru.M.V.                    | 13.03.2024 | 125                  | Teacher Agriculture |
| KN/Punnainee