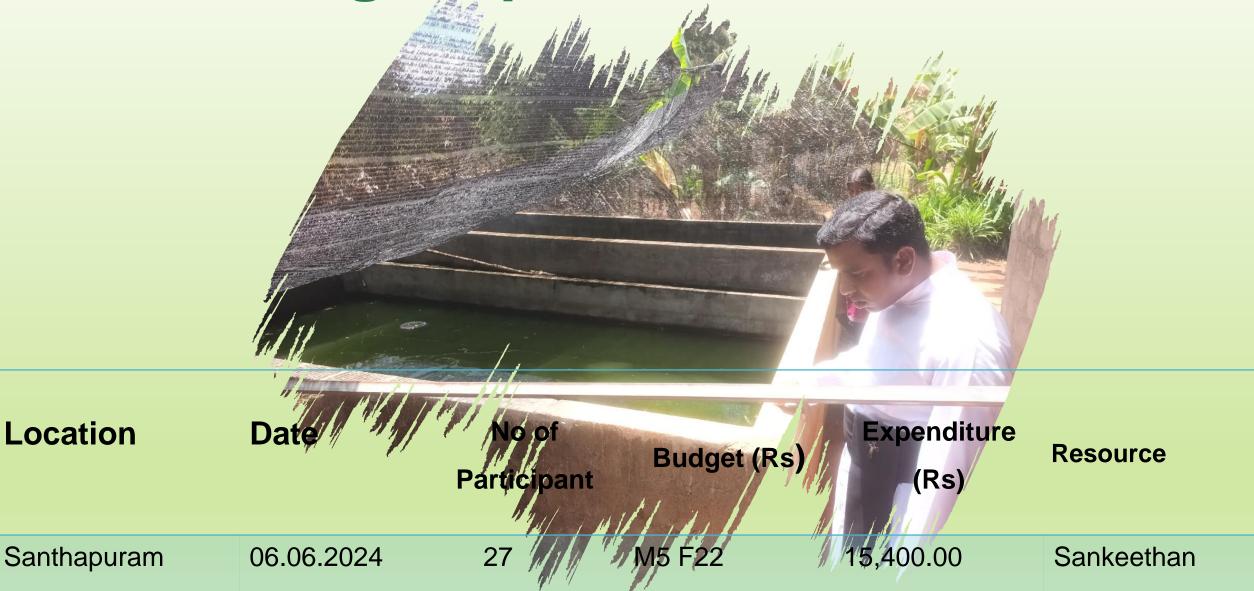

#### ✓ Capacity building of Farmer Households

| Location          | Date       | No of<br>Participant | Budget (Rs) | Expenditure<br>(Rs)<br>(January-2022 -<br>April2022-) | Balance | Resource                  |
|-------------------|------------|----------------------|-------------|-------------------------------------------------------|---------|---------------------------|
| santhapuram       |            |                      |             | .00                                                   |         | S.Shathuyan               |
| Ampalnagar        |            |                      |             | .00                                                   |         | S.Shathuyan               |
| Akkarayan         | 07.03.2024 | 30                   |             | 16,510.00                                             |         | S.Diriyan A.I             |
| kannakaipuram     |            |                      |             | .00                                                   |         | S.Shathuyan               |
| Ulavanoor         | 14.03.2024 | 36                   |             | 21,220.00                                             |         | G.Saraniya A.I            |
| Kolunthuppulavu   | 13.03.2024 | 31                   |             | 16,710.00                                             |         | S.Shathuyan               |
| Magilvaganapuram  | 10.04.2024 | 25                   |             | 19,200.00                                             |         | S.Shathuyan               |
| Thampirasapuram   | 27.03.2024 | 27                   |             | 16,950.00                                             |         | S.Shathuyan<br>Agronomist |
| Vinayagarpuram    | 26.03.2024 | 26                   |             | 9,860.00                                              |         | S.Sivaniya                |
| Iyanarpuram       | 26.03.2024 | 30                   |             | 17,800.00                                             |         | S.Diriyan                 |
| Matririyal inputs |            | 400                  |             | 237,000.00                                            |         | Purchchasing              |
| Fish net          | 25.04.2024 | 35                   |             | 45,500.00                                             |         | Purchchasing              |
| Total             |            |                      | 400000.00   | 400,750.00                                            | (750)   |                           |