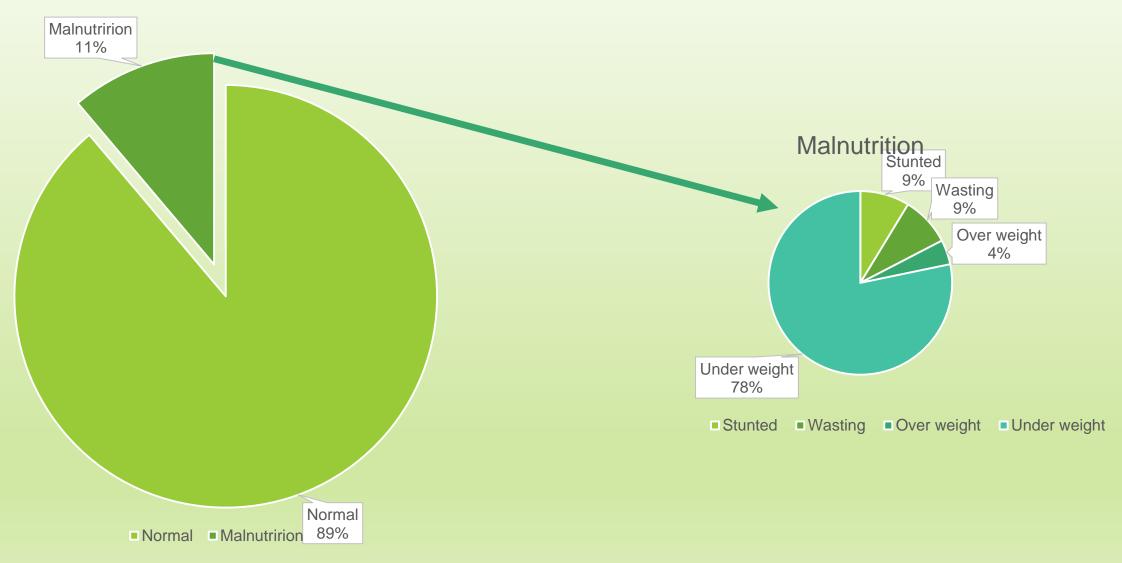

# Households in target communities have achieved food security and improved nutrition

- Activity 1 (Establishment of DC level Knowledge/Information Centers)
- Information sharing (e.g. Village Knowledge Centers, extension services, etc.) and Village level Demonstration Farms established
- Establishment of Demonstration farms and Village Resource persons
- Activity 1 (Capacity building of Farmer Households)
- Establishment of Home Gardens
- Establishment of Plant nurseries
- Training and material input on Livestock Rearing
- Training on Beekeeping
- Visibility and Communication

### Out Come 01

- Training on Sustainable Agricultural techniques to PWDs)
- Training on pond fish culture)
- Stocking fingerlings to the pond and Seasonal Tanks)
- Training on Sustainable Agricultural Practices to Youth)
- Training on Sustainable Agricultural techniques for School Children)
- Training on Family nutrition
- Training on Nutrition program for Mothers)
- Program Results Ensured and Program Monitoring strengthened
- Smallholder farmers (male and female) provided their agricultural surplus to local pre schools (directly or indirectly).