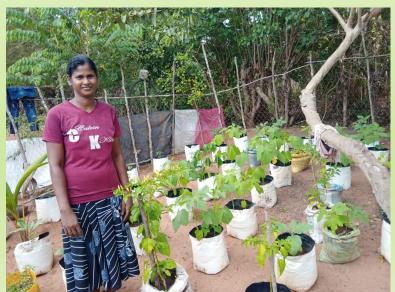

Diriyan                 |
| Matririyal inputs |            | 400                  |             | 237,000.00                                            |         | Purchchasing              |
| Fish net          | 25.04.2024 | 35                   |             | 45,500.00                                             |         | Purchchasing              |
| Total             |            |                      | 400000.00   | 400,750.00                                            | (750)   |                           |

#### Program Photos













#### Handing over









#### Handing over







































































#### ✓ Establishment of Home Gardens



#### Handing over Photos









#### Handing over Photos















































































#### Handing Over Photos

























Training photos





















√ Training on pond fish culture





































## Training Photos



























#### ✓ Training on Sustainable Agricultural techniques for School Children

| Location                                  | Date       | No of<br>Participant | Resource            |
|-------------------------------------------|------------|----------------------|---------------------|
| KN/Piramanthanaru.M.V.                    | 13.03.2024 | 125                  | Teacher Agriculture |
| KN/Punnaineeravi G.T.M.S                  | 15.03.2024 | 142                  | S,Shathuyan         |
| KN/Tharmapuram .C.C                       | 22.05.20