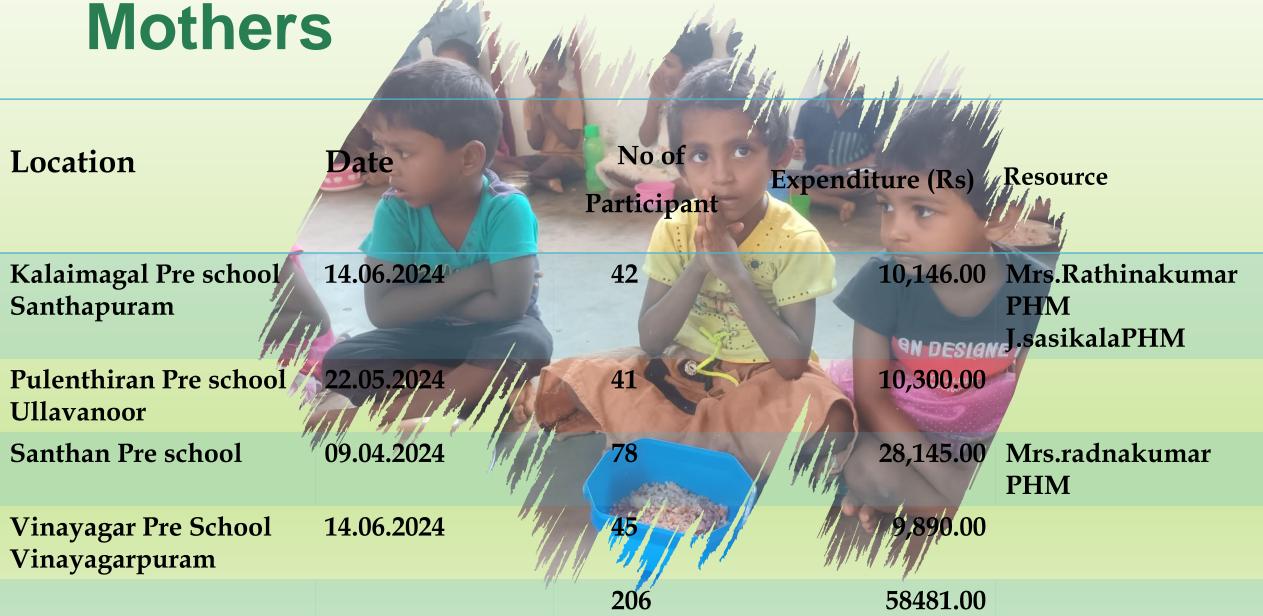

en

| Location                                  | Date       | No of<br>Participant | Resource            |
|-------------------------------------------|------------|----------------------|---------------------|
| KN/Piramanthanaru.M.V.                    | 13.03.2024 | 125                  | Teacher Agriculture |
| KN/Punnaineeravi G.T.M.S                  | 15.03.2024 | 142                  | S,Shathuyan         |
| KN/Tharmapuram .C.C                       | 22.05.2024 | 150                  | S.Shathuyan         |
| KN/Santhapuram kalaimagal<br>viddiyalayam | 29.04.2024 | 150                  | S.Shathuyan         |

### Training Photos













**✓ Establishment of School Gardens** 



# Handing Over











### Output Photos













# ✓ Training on Nutrition program for



### Training Photos













#### Preschool Children



### Output Photos

















































### Out Come 02

# Smallholders have increased income and access to markets

- Smallholders (Men, Women, and Youth) are empowered to participate in decisions on the use of productive resources and HH income
- Training Entreprenurship Development: Market Orientation, Marketing of Agricultural Products and Business planning
- PWDs are empowered to engage in income-generating activities
- Smallholders (male and female) are capacitated and engaged in marketing
- Improved access to purchased food through increased farm income (through the reduced purchase of external inputs) & collective buying
- Training on Pest Repellents and Liquid fertilizer production units
- Sma