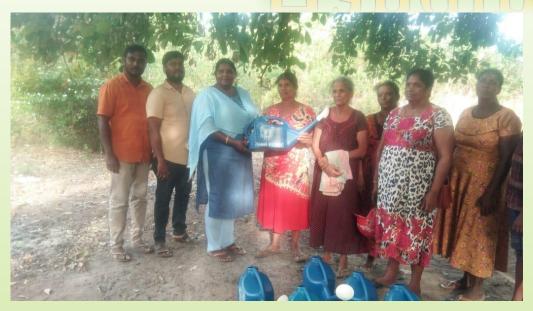

0                                             |         | S.Diriyan                 |
| Matririyal inputs |            | 400                  |             | 237,000.00                                            |         | Purchchasing              |
| Fish net          | 25.04.2024 | 35                   |             | 45,500.00                                             |         | Purchchasing              |
| Total             |            |                      | 400000.00   | 400,750.00                                            | (750)   |                           |

#### Program Photos













#### Handing over









#### Handing over







































































#### ✓ Establishment of Home Gardens



#### Handing over Photos









#### Handing over Photos















































































#### Handing Over Photos

























Training photos





















√ Training on pond fish culture





































## Training Photos



























#### ✓ Training on Sustainable Agricultural techniques for School Children

| Location                                  | Date       | No of<br>Participant | Resource            |
|-------------------------------------------|------------|----------------------|---------------------|
| KN/Piramanthanaru.M.V.                    | 13.03.2024 | 125                  | Teacher Agriculture |
| KN/Punnaineeravi G.T.M.S                  | 15.03.2024 | 142                  | S,Shathuyan