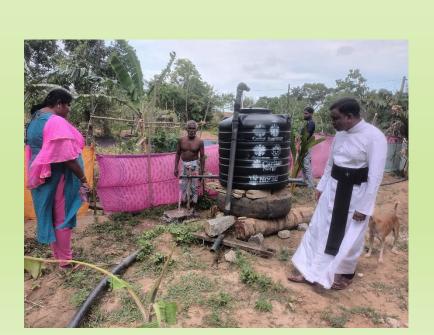

# Targeted communities are more resilient in addressing adverse effects of climate change

- Introduced and promoted drought tolerant crop varieties and agronomic practices to counter effects of rainfall variability
- Activity 1:Promote drought tolerant Crop varieties (No cost Activity : Tracking from Output 3.2)
- OUTPUT 3.6: Smallholder farmers have access to water to irrigate their home gardens
- Promoted and improved post-harvest technologies as viable climate-resilient livelihood sources for farm women
- Household water storage and irrigation facilities
- Activity 1 Promote climate-resilient livelihood sources for women (No cost Activity: Tracking from Output 3.2)
- · Digitalization in information sharing and capacity building

### Handing over Photos