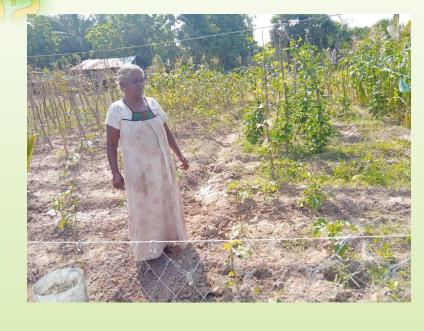

arpuram       | 26.03.2024 | 30                   |             | 17,800.00                                             |         | S.Diriyan                 |
| Matririyal inputs |            | 400                  |             | 237,000.00                                            |         | Purchchasing              |
| Fish net          | 25.04.2024 | 35                   |             | 45,500.00                                             |         | Purchchasing              |
| Total             |            |                      | 400000.00   | 400,750.00                                            | (750)   |                           |

#### Program Photos













#### Handing over









#### Handing over







































































#### ✓ Establishment of Home Gardens



#### Handing over Photos









#### Handing over Photos















































































#### Handing Over Photos

























Training photos





















√ Training on pond fish culture





































## Training Photos



























#### ✓ Training on Sustainable Agricultural techniques for School Children

| Location                                  | Date       | No of<br>Participant | Resource            |
|-------------------------------------------|------------|----------------------|---------------------|
| KN/Piramanthanaru.M.V.                    | 13.03.2024 | 125                  | Teacher Agriculture |
| KN/Punnaineeravi G.T.M