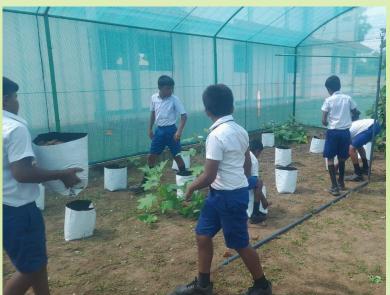

#### ✓ Training on Sustainable Agricultural techniques for School Children

| Location                                  | Date       | No of<br>Participant | Resource            |
|-------------------------------------------|------------|----------------------|---------------------|
| KN/Piramanthanaru.M.V.                    | 13.03.2024 | 125                  | Teacher Agriculture |
| KN/Punnaineeravi G.T.M.S                  | 15.03.2024 | 142                  | S,Shathuyan         |
| KN/Tharmapuram .C.C                       | 22.05.2024 | 150                  | S.Shathuyan         |
| KN/Santhapuram kalaimagal<br>viddiyalayam | 29.04.2024 | 150                  | S.Shathuyan         |

### Training Photos

**✓ Establishment of School Gardens** 