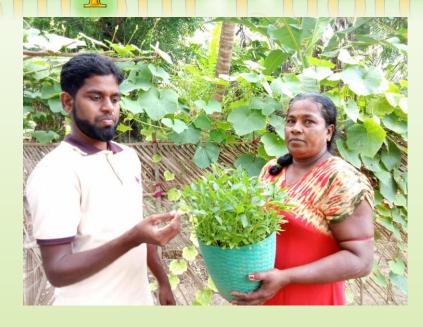

nputs |            | 400                  |             | 237,000.00                                            |         | Purchchasing              |
| Fish net          | 25.04.2024 | 35                   |             | 45,500.00                                             |         | Purchchasing              |
| Total             |            |                      | 400000.00   | 400,750.00                                            | (750)   |                           |

#### Program Photos













#### Handing over









#### Handing over







































































#### ✓ Establishment of Home Gardens



#### Handing over Photos









#### Handing over Photos















































































#### Handing Over Photos

























Training photos





















√ Training on pond fish culture





































## Training Photos



























#### ✓ Training on Sustainable Agricultural techniques for School Children

| Location                                  | Date       | No of<br>Participant | Resource            |
|-------------------------------------------|------------|----------------------|---------------------|
| KN/Piramanthanaru.M.V.                    | 13.03.2024 | 125                  | Teacher Agriculture |
| KN/Punnaineeravi G.T.M.S                  | 15.03.2024 | 142                  | S,Shathuyan         |
| KN/Tharmapuram .C.C                       | 22.05.2024 | 150                  | S.Shathuyan